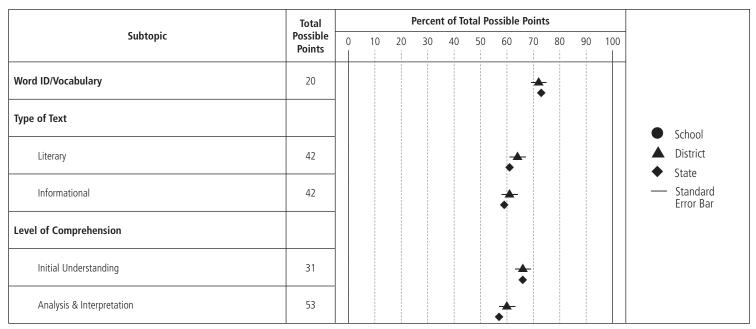

## **Reading Results**

**District:** West Warwick **State:** Rhode Island

**Code:** 38

#### **Proficient with Distinction (Level 4)**

Student's performance demonstrates an ability to read and comprehend grade-appropriate text. Student is able to analyze and interpret literary and informational text. Student offers insightful observations/assertions that are well supported by references to the text. Student uses range of vocabulary strategies and breadth of vocabulary knowledge to read and comprehend a wide variety of texts.

#### **Proficient (Level 3)**

Student's performance demonstrates an ability to read and comprehend grade-appropriate text. Student is able to analyze and interpret literary and informational text. Student makes and supports relevant assertions by referencing text. Student uses vocabulary strategies and breadth of vocabulary knowledge to read and comprehend text.

#### Partially Proficient (Level 2)

Student's performance demonstrates an inconsistent ability to read and comprehend grade-appropriate text. Student attempts to analyze and interpret literary and informational text. Student may make and/or support assertions by referencing text. Student's vocabulary knowledge and use of strategies may be limited and may impact the ability to read and comprehend text.

#### **Substantially Below Proficient (Level 1)**

Student's performance demonstrates minimal ability to derive/construct meaning from grade-appropriate text. Student may be able to recognize story elements and text features. Student's limited vocabulary knowledge and use of strategies impacts the ability to read and comprehend text.