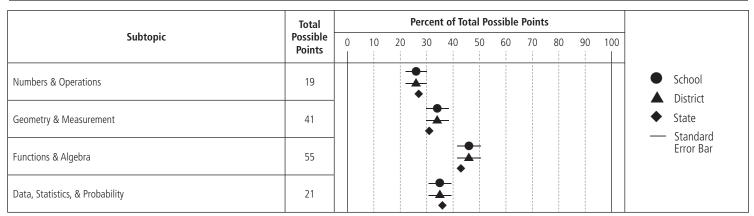

|             |          |        |     |      |       |      |       |      |        |      |                 |
| 2008-09    | 11,203   | 161         | 343      | 10,699 | 155 | 1    | 2,739 | 26   | 3,007 | 28   | 4,798  | 45   | 1134            |
| 2009-10    | 11,189   | 195         | 278      | 10,716 | 181 | 2    | 2,748 | 26   | 2,958 | 28   | 4,829  | 45   | 1134            |
| 2010-11    | 11,164   | 156         | 336      | 10,672 | 272 | 3    | 3,224 | 30   | 3,094 | 29   | 4,082  | 38   | 1135            |
| Cumulative |          |             |          |        |     |      |       |      |       |      |        |      |                 |
| Total      | 33,556   | 512         | 957      | 32,087 | 608 | 2    | 8,711 | 27   | 9,059 | 28   | 13,709 | 43   | 1134            |





## **Disaggregated Mathematics Results**

School: North Smitfield HS

District: North Smithfield

**State:** Rhode Island

**Code:** 25-25108

|                                                           |           |                |             |           |     | Scho  | ol   |         |         |          |          |          |                |           |            | Dist       | rict       |            |                |                |            | Sta        | ite        |            |                |
|-----------------------------------------------------------|-----------|----------------|-------------|-----------|-----|-------|------|---------|---------|----------|----------|----------|----------------|-----------|------------|------------|------------|------------|-------