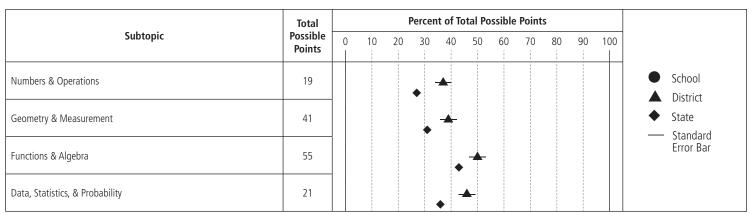

|                           | Total              |   |    | ı  | Percen | t of To | otal Po | ssible   | Point    | s        |    |     |
|---------------------------|--------------------|---|----|----|--------|---------|---------|----------|----------|----------|----|-----|
| Subtopic                  | Possible<br>Points | 0 | 10 | 20 | 30     | 40      | 50      | 60       | 70       | 80       | 90 | 100 |
| Nord ID/Vocabulary        | 20                 |   |    |    |        |         |         |          | •        | <b>A</b> |    |     |
| ype of Text               |                    |   |    |    |        |         |         |          |          |          |    |     |
| Literary                  | 42                 |   |    |    |        |         |         | •        | _        |          |    |     |
| Informational             | 42                 |   |    |    |        |         |         | •        | •        |          |    |     |
| evel of Comprehension     |                    |   |    |    |        |         |         |          |          |          |    |     |
| Initial Understanding     | 31                 |   |    |    |        |         |         |          | •        |          |    |     |
| Analysis & Interpretation | 53                 |   |    |    |        |         |         | <b>•</b> | <b>-</b> |          |    |     |