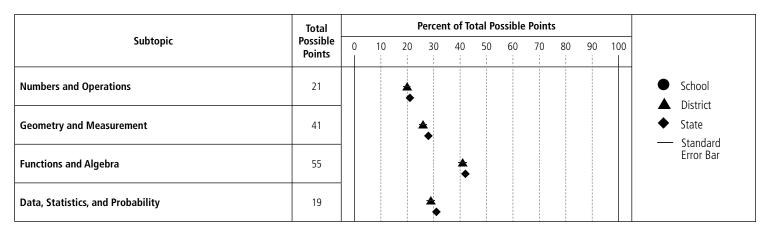

0             | 337                   | 20              | 526                   | 31              | 842                   | 49              | 1133                |
| <b>STATE</b> 2007-08 <b>2008-09</b>    | 11661<br><b>11203</b> | 147<br><b>161</b> | 340<br><b>343</b> | 11,174<br><b>10,699</b> | 123<br><b>155</b> | 1<br><b>1</b> | 2,340<br><b>2,739</b> | 21<br><b>26</b> | 3,032<br><b>3,007</b> | 27<br><b>28</b> | 5,679<br><b>4,798</b> | 51<br><b>45</b> | 1132<br><b>1134</b> |
| Cumulative<br>Total                    | 22864                 | 308               | 683               | 21,873                  | 278               | 1             | 5,079                 | 23              | 6,039                 | 28              | 10,477                | 48              | 1133                |





## **Disaggregated Mathematics Results**

**District:** Warwick **State:** Rhode Island

**Code:** 35

| CALCIONIES   reprieted office