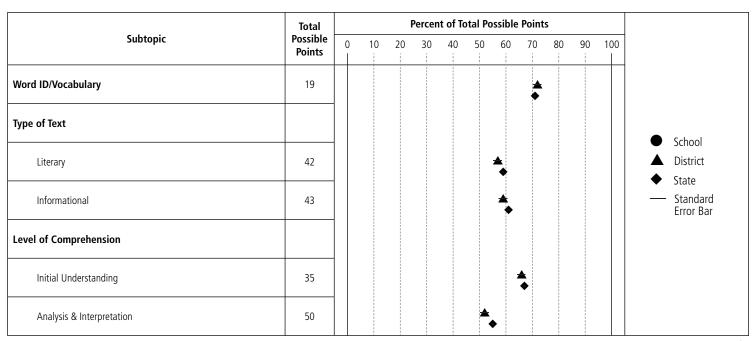

| 898                   | 52              | 394                   | 23              | 184                   | 11              | 1143                |
| <b>STATE</b> 2007-08 <b>2008-09</b>    | 11661<br><b>11203</b> | 192<br><b>179</b> | 324<br><b>340</b> | 11,145<br><b>10,684</b> | 1,827<br><b>1,909</b> | 16<br><b>18</b> | 5,056<br><b>5,498</b> | 45<br><b>51</b> | 2,726<br><b>2,125</b> | 24<br><b>20</b> | 1,536<br><b>1,152</b> | 14<br><b>11</b> | 1143<br><b>1145</b> |
| Cumulative<br>Total                    | 22864                 | 371               | 664               | 21,829                  | 3,736                 | 17              | 10,554                | 48              | 4,851                 | 22              | 2,688                 | 12              | 1144                |





## **Disaggregated Reading Results**

**District:** Warwick **State:** Rhode Island

**Code:** 35

|                                        |          |                |             |        | I   | Distr | ict |       |     |      |     |       |               |        |            | Sta        | ate        |            |               |        |            |            |            |       |            |
|----------------------------------------|----------|----------------|-------------|--------|-----|-------|-----|-------|-----|------|-----|-------|---------------|--------|------------|------------|------------|------------|---------------|--------|------------|------------|------------|-------|------------|
| REPORTING CATEGORIES                   | Enrolled | NT<br>Approved | NT<b