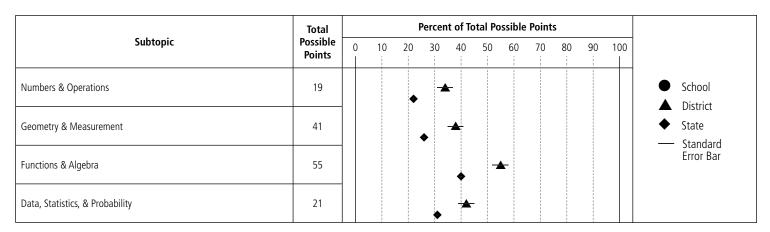

Level 4 = Proficient with Distinction; Level 3 = Proficient; Level 2 = Partially Proficient; Level 1 = Substantially Below Proficient

**Mathematics Results** 

**District:** South Kingstown **State:** Rhode Island

#### **Proficient with Distinction (Level 4)**

Student's problem solving demonstrates logical reasoning with strong explanations that include both words and proper mathematical notation. Student's work exhibits a high level of accuracy, effective use of a variety of strategies, and an understanding of mathematical concepts within and across grade level expectations. Student demonstrates the ability to move from concrete to abstract representations.

#### Proficient (Level 3)

Student's problem solving demonstrates logical reasoning with appropriate explanations that include both words and proper mathematical notation. Student uses a variety of strategies that are often systematic. Computational errors do not interfere with communicating understanding. Student demonstrates conceptual understanding of most aspects of the grade level expectations.

#### Partially Proficient (Level 2)

Student's problem solving demonstrates logical reasoning and conceptual understanding in some, but not all, aspects of the grade level expectations. Many problems are started correctly, but computational errors may get in the way of completing some aspects of the problem. Student uses some effective strategies. Student's work demonstrates that he or she is generally stronger with concrete than abstract situations.

#### **Substantially Below Proficient (Level 1)**

Student's problem solving is often incomplete, lacks logical reasoning and accuracy, and shows little conceptual understanding in most aspects of the grade level expectations. Student is able to start some problems but computational errors and lack of conceptual understanding interfere with solving problems successfully.