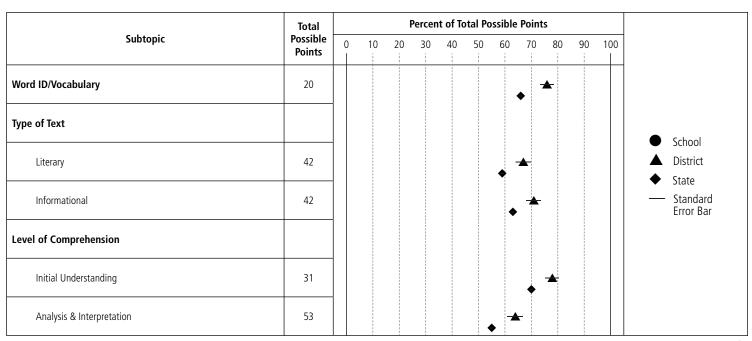

### **Reading Results**

**District:** South Kingstown **State:** Rhode Island

**Code:** 32

#### **Proficient with Distinction (Level 4)**

Student's performance demonstrates an ability to read and comprehend grade-appropriate text. Student is able to analyze and interpret literary and informational text. Student offers insightful observations/assertions that are well supported by references to the text. Student uses range of vocabulary strategies and breadth of vocabulary knowledge to read and comprehend a wide variety of texts.

#### Proficient (Level 3)

Student's performance demonstrates an ability to read and comprehend grade-appropriate text. Student is able to analyze and interpret literary and informational text. Student makes and supports relevant assertions by referencing text. Student uses vocabulary strategies and breadth of vocabulary knowledge to read and comprehend text.

#### Partially Proficient (Level 2)

Student's performance demonstrates an inconsistent ability to read and comprehend grade-appropriate text. Student attempts to analyze and interpret literary and informational text. Student may make and/or support assertions by referencing text. Student's vocabulary knowledge and use of strategies may be limited and may impact the ability to read and comprehend text.

#### **Substantially Below Proficient (Level 1)**

Student's performance demonstrates minimal ability to derive/construct meaning from grade-appropriate text. Student may be able to recognize story elements and text features. Student's limited vocabulary knowledge and use of strategies impacts the ability to read and comprehend text.