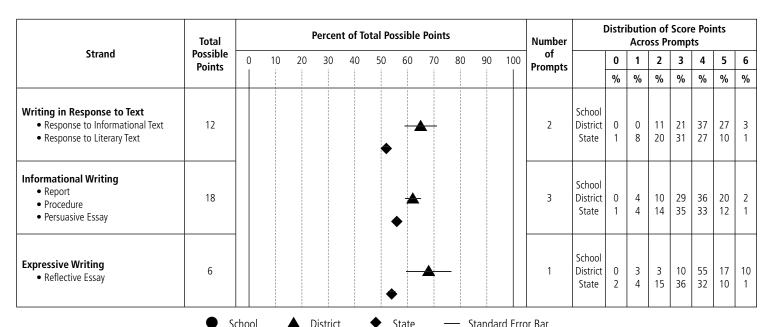

## **Writing Results**

**District:** South Kingstown **State:** Rhode Island

**Code:** 32

#### **Proficient with Distinction (Level 4)**

Student's writing demonstrates an ability to respond to prompt/task with clarity and insight. Focus is well developed and maintained throughout response. Response demonstrates use of strong organizational structures. A variety of elaboration strategies is evident. Sentence structures and language choices are varied and used effectively. Response demonstrates control of conventions; minor errors may occur.

#### Proficient (Level 3)

Student's writing demonstrates an ability to respond to prompt/task. Focus is clear and maintained throughout the response. Response is organized with a beginning, middle and end with appropriate transitions. Details are sufficiently elaborated to support focus. Sentence structures and language use are varied. Response demonstrates control of conventions; errors may occur but do not interfere with meaning.

#### Partially Proficient (Level 2)

Student's writing demonstrates an attempt to respond to prompt/task. Focus may be present but not maintained. Organizational structure is inconsistent with limited use of transitions. Details may be listed and lack elaboration. Sentence structures and language use are unsophisticated and may be repetitive. Response demonstrates inconsistent control of conventions.

#### **Substantially Below Proficient (Level 1)**

Student's writing demonstrates a minimal response to prompt/task. Focus is unclear or lacking. Little or no organizational structure is evident. Details are minimal and/or random. Sentence structures and language use are minimal or absent. Frequent errors in conventions may interfere with meaning.