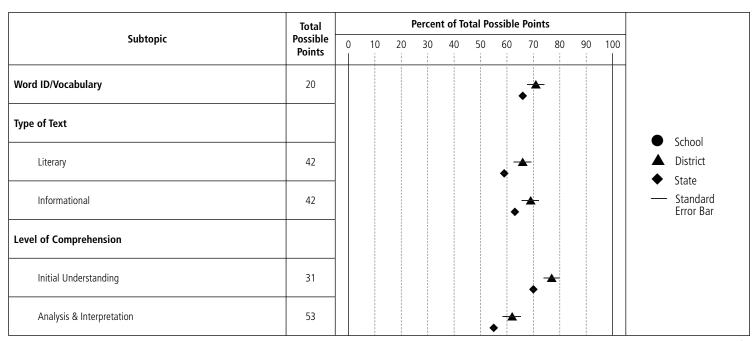

34<br><b>93</b><br>347           | 51<br>65<br><b>48</b><br>55 | 48<br>20<br><b>18</b><br>86             | 21<br>10<br><b>9</b><br>14  | 18<br>7<br><b>5</b><br>30             | 8<br>3<br><b>3</b><br>5    | 1146<br>1148<br><b>1151</b><br>1148 |
| \$TATE<br>2007-08<br>2008-09<br>2009-2010<br>Cumulative<br>Total   | 11,661<br>11,203<br><b>11,189</b><br>34,053 | 192<br>179<br><b>223</b><br>594 | 324<br>340<br><b>224</b><br>888 | 11,145<br>10,684<br><b>10,742</b><br>32,571 | 1,827<br>1,909<br><b>2,466</b><br>6,202 | 16<br>18<br><b>23</b><br>19 | 5,056<br>5,498<br><b>5,416</b><br>15,970 | 45<br>51<br><b>50</b><br>49 | 2,726<br>2,125<br><b>1,875</b><br>6,726 | 24<br>20<br><b>17</b><br>21 | 1,536<br>1,152<br><b>985</b><br>3,673 | 14<br>11<br><b>9</b><br>11 | 1143<br>1145<br><b>1146</b><br>1145 |





## **Disaggregated Reading Results**

**District:** Smithfield **State:** Rhode Island

**Code:** 31

|                                        |          |                |             |        | l   | Distri | ict |       |     |      |     |      |               |                |            | Sta        | te         |            |               |        |            |            |            |            |            |
|----------------------------------------|----------|----------------|-------------|--------|-----|--------|-----|-------|-----|------|-----|------|---------------|----------------|------------|------------|------------|------------|---------------|--------|------------|------------|------------|------------|------------|
| REPORTING<br>CATEGORIES                | Enr