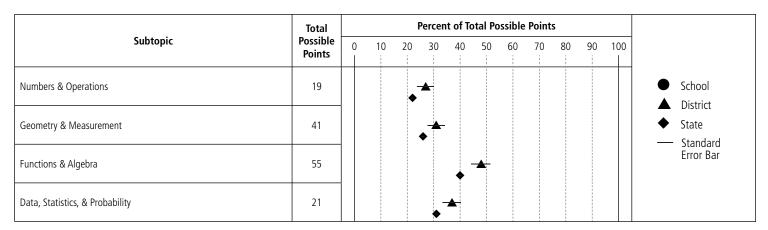

7<br>60<br><b>63</b><br>190            | 29<br>29<br><b>32</b><br>30 | 79<br>70<br><b>60</b><br>209            | 34<br>34<br><b>31</b><br>33 | 82<br>73<br><b>65</b><br>220             | 35<br>36<br><b>34</b><br>35 | 1136<br>1136<br><b>1137</b><br>1136 |
| <b>STATE</b> 2007-08 2008-09 <b>2009-2010</b> Cumulative Total    | 11,661<br>11,203<br><b>11,189</b><br>34,053 | 147<br>161<br><b>195</b><br>503 | 340<br>343<br><b>278</b><br>961 | 11,174<br>10,699<br><b>10,716</b><br>32,589 | 123<br>155<br><b>181</b><br>459 | 1<br>1<br><b>2</b><br>1 | 2,340<br>2,739<br><b>2,748</b><br>7,827 | 21<br>26<br><b>26</b><br>24 | 3,032<br>3,007<br><b>2,958</b><br>8,997 | 27<br>28<br><b>28</b><br>28 | 5,679<br>4,798<br><b>4,829</b><br>15,306 | 51<br>45<br><b>45</b><br>47 | 1132<br>1134<br><b>1134</b><br>1133 |





## Fall 2009 - Beginning of Grade 11 NECAP Tests Grade 11 Students in 2009-2010 Disaggregated Mathematics Results

**District:** Smithfield **State:** Rhode Island

**Code:** 31

| Disaggregated | Mathematics | Results |
|---------------|-------------|---------|
|               |             |         |

|                                                           |          |                |             |          |     | Distr | ict  |       |     |       |     |       |               |                |            | Sta        | ate        |            |               |        |            |            |            |            |               |
|-----------------------------------------------------------|----------|----------------|-------------|----------|-----|-------|------|-----