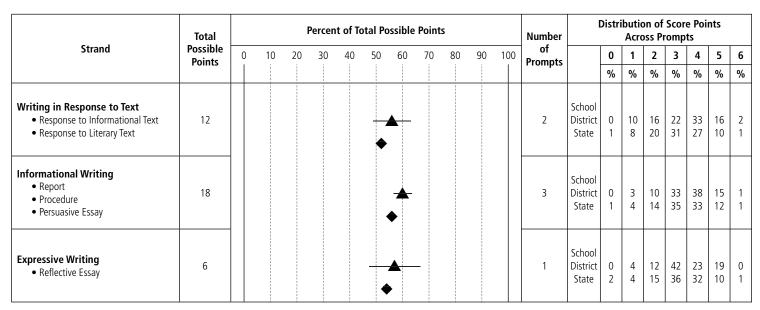

>10</b><br>6 | 99<br>79<br><b>105</b><br>283            | 42<br>38<br><b>54</b><br>45 | 114<br>109<br><b>62</b><br>285           | 49<br>53<br><b>32</b><br>45 | 12<br>8<br><b>7</b><br>27           | 5<br>4<br><b>4</b><br>4  | 6.3<br>6.4<br><b>7.1</b><br>7.0 |
| \$TATE 2007-08 2008-09 2009-2010 Cumulative Total                | 11,661<br>11,203<br><b>11,189</b><br>34,053 | 165<br>156<br><b>221</b><br>542 | 365<br>378<br><b>289</b><br>1,032 | 11,131<br>10,669<br><b>10,679</b><br>32,479 | 357<br>403<br><b>742</b><br>1,502 | 3<br>4<br><b>7</b><br>5  | 3,744<br>4,023<br><b>5,124</b><br>12,891 | 34<br>38<br><b>48</b><br>40 | 5,495<br>5,322<br><b>4,253</b><br>15,070 | 49<br>50<br><b>40</b><br>46 | 1,535<br>921<br><b>560</b><br>3,016 | 14<br>9<br><b>5</b><br>9 | 5.7<br>6.1<br><b>6.7</b><br>6.0 |





**Disaggregated Writing Results** 

**District:** Smithfield **State:** Rhode Island

**Code:** 31

| N   N   N   N   N   N   N   N   N   N