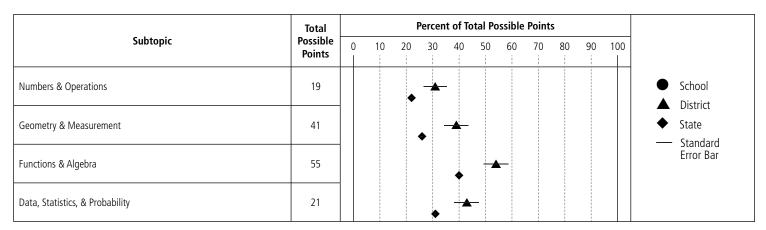

<br>47<br><b>57</b><br>145            | 35<br>42<br><b>50</b><br>42 | 30<br>33<br><b>40</b><br>103            | 26<br>29<br><b>35</b><br>30 | 45<br>30<br><b>12</b><br>87              | 38<br>27<br><b>11</b><br>25 | 1136<br>1139<br><b>1140</b><br>1138 |
| \$TATE 2007-08 2008-09 2009-2010 Cumulative Total                  | 11,661<br>11,203<br><b>11,189</b><br>34,053 | 147<br>161<br><b>195</b><br>503 | 340<br>343<br><b>278</b><br>961 | 11,174<br>10,699<br><b>10,716</b><br>32,589 | 123<br>155<br><b>181</b><br>459 | 1<br>1<br><b>2</b><br>1 | 2,340<br>2,739<br><b>2,748</b><br>7,827 | 21<br>26<br><b>26</b><br>24 | 3,032<br>3,007<br><b>2,958</b><br>8,997 | 27<br>28<br><b>28</b><br>28 | 5,679<br>4,798<br><b>4,829</b><br>15,306 | 51<br>45<br><b>45</b><br>47 | 1132<br>1134<br><b>1134</b><br>1133 |





# Fall 2009 - Beginning of Grade 11 NECAP Tests Grade 11 Students in 2009-2010 Disaggregated Mathematics Results

**District:** Narragansett **State:** Rhode Island

**Code:** 20

|                                        |          |                |             |        |     | Distr | ict |       |     |       |     |       |               |        |            | Sta        | ite        |            |               |        |            |            |            |            |               |
|----------------------------------------|----------|----------------|-------------|--------|-----|-------|-----|-------|-----|-------|-----|-------|---------------|--------|------------|------------|------------|------------|---------------|--------|------------|------------|------------|------