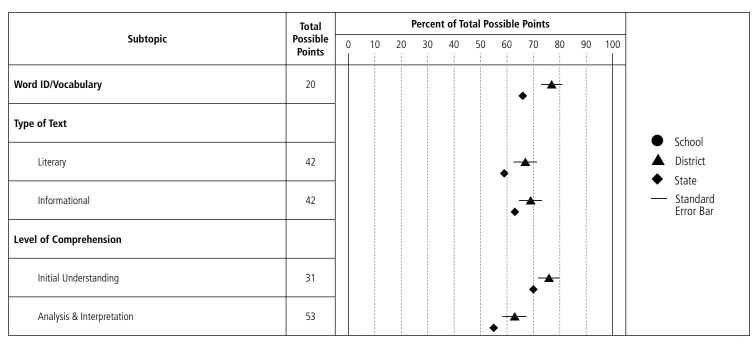

<br><b>69</b><br>199             | 56<br>58<br><b>61</b><br>58 | 22<br>14<br><b>4</b><br>40              | 19<br>12<br><b>4</b><br>12  | 11<br>4<br><b>4</b><br>19             | 9<br>4<br><b>4</b><br>6    | 1145<br>1149<br><b>1151</b><br>1148 |
| \$TATE 2007-08 2008-09 2009-2010 Cumulative Total                  | 11,661<br>11,203<br><b>11,189</b><br>34,053 | 192<br>179<br><b>223</b><br>594 | 324<br>340<br><b>224</b><br>888 | 11,145<br>10,684<br><b>10,742</b><br>32,571 | 1,827<br>1,909<br><b>2,466</b><br>6,202 | 16<br>18<br><b>23</b><br>19 | 5,056<br>5,498<br><b>5,416</b><br>15,970 | 45<br>51<br><b>50</b><br>49 | 2,726<br>2,125<br><b>1,875</b><br>6,726 | 24<br>20<br><b>17</b><br>21 | 1,536<br>1,152<br><b>985</b><br>3,673 | 14<br>11<br><b>9</b><br>11 | 1143<br>1145<br><b>1146</b><br>1145 |





## **Disaggregated Reading Results**

**District:** Narragansett **State:** Rhode Island

**Code:** 20

| CALLIUME.