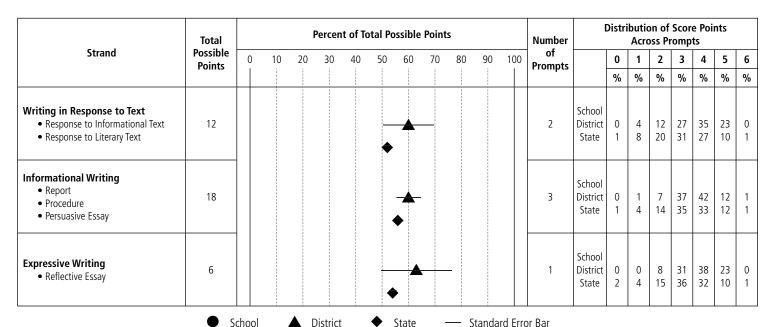

b>8</b><br>6 | 52<br>57<br><b>62</b><br>171             | 44<br>51<br><b>54</b><br>50 | 53<br>41<br><b>42</b><br>136             | 45<br>37<br><b>37</b><br>40 | 12<br>3<br><b>1</b><br>16           | 10<br>3<br><b>1</b><br>5 | 6.0<br>7.0<br><b>7.2</b><br>7.0 |
| \$TATE 2007-08 2008-09 2009-2010 Cumulative Total                | 11,661<br>11,203<br><b>11,189</b><br>34,053 | 165<br>156<br><b>221</b><br>542 | 365<br>378<br><b>289</b><br>1,032 | 11,131<br>10,669<br><b>10,679</b><br>32,479 | 357<br>403<br><b>742</b><br>1,502 | 3<br>4<br><b>7</b><br>5  | 3,744<br>4,023<br><b>5,124</b><br>12,891 | 34<br>38<br><b>48</b><br>40 | 5,495<br>5,322<br><b>4,253</b><br>15,070 | 49<br>50<br><b>40</b><br>46 | 1,535<br>921<br><b>560</b><br>3,016 | 14<br>9<br><b>5</b><br>9 | 5.7<br>6.1<br><b>6.7</b><br>6.0 |





**Disaggregated Writing Results** 

**District:** Narragansett **State:** Rhode Island

**Code:** 20

| CATEGORIES    Enrolled   Approved   Other   lested   Level 4   Level 3   Level 2   Level 1   Mean   Score   Score   4   3   2   1   Mean   Score   Score   4   3   2   1   Mean   Score   Scor |                                        |          |   |   |        | I   | Distr | ict |       |     |       |     |      |     |        |     | Sta | ate |    |     |        |   |   |   |            |            |
|-------------------------------------------------------------------------------------------------------------------------------------------------------------------------------------------------------------------------------------------------------------------------------------------