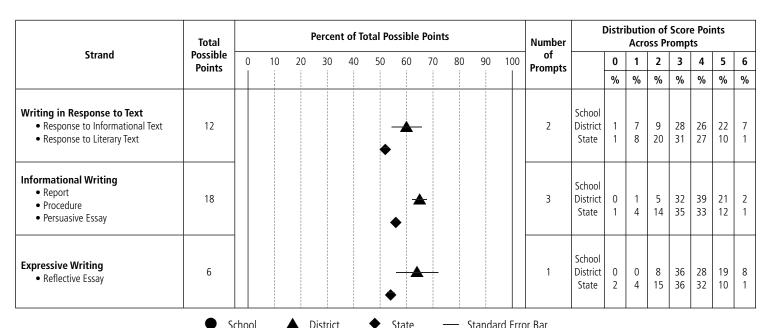

><br>13 | 148<br>165<br><b>172</b><br>485          | 50<br>60<br><b>58</b><br>56 | 105<br>61<br><b>83</b><br>249            | 35<br>22<br><b>28</b><br>29 | 13<br>5<br><b>4</b><br>22           | 4<br>2<br><b>1</b><br>3  | 6.9<br>7.7<br><b>7.5</b><br>7.0 |
| \$TATE 2007-08 2008-09 2009-2010 Cumulative Total                  | 11,661<br>11,203<br><b>11,189</b><br>34,053 | 165<br>156<br><b>221</b><br>542 | 365<br>378<br><b>289</b><br>1,032 | 11,131<br>10,669<br><b>10,679</b><br>32,479 | 357<br>403<br><b>742</b><br>1,502 | 3<br>4<br><b>7</b><br>5     | 3,744<br>4,023<br><b>5,124</b><br>12,891 | 34<br>38<br><b>48</b><br>40 | 5,495<br>5,322<br><b>4,253</b><br>15,070 | 49<br>50<br><b>40</b><br>46 | 1,535<br>921<br><b>560</b><br>3,016 | 14<br>9<br><b>5</b><br>9 | 5.7<br>6.1<br><b>6.7</b><br>6.0 |





## Fall 2009 - Beginning of Grade 11 NECAP Tests Grade 11 Students in 2009-2010 Disagraphical Writing Possilis

**District:** Barrington **State:** Rhode Island

**Code:** 01

| N   N   N   N   N   N   N   N   N   N