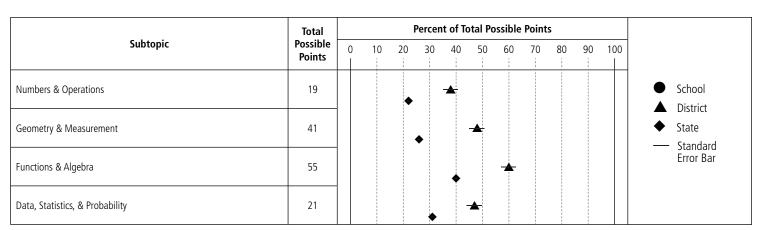

|                           | Total              |   |    | F  | Percen | t of To | tal Po | ssible   | Point    | s        |    |     |
|---------------------------|--------------------|---|----|----|--------|---------|--------|----------|----------|----------|----|-----|
| Subtopic                  | Possible<br>Points | 0 | 10 | 20 | 30     | 40      | 50     | 60       | 70       | 80       | 90 | 100 |
| Word ID/Vocabulary        | 20                 |   |    |    |        |         |        |          | <b>♦</b> | <b>*</b> |    |     |
| Type of Text              |                    |   |    |    |        |         |        |          |          |          |    |     |
| Literary                  | 42                 |   |    |    |        |         |        | •        | 4        | -        |    |     |
| Informational             | 42                 |   |    |    |        |         |        | <b>*</b> |          | <b></b>  |    |     |
| evel of Comprehension     |                    |   |    |    |        |         |        |          |          |          |    |     |
| Initial Understanding     | 31                 |   |    |    |        |         |        |          | •        | <b></b>  |    |     |
| Analysis & Interpretation | 53                 |   |    |    |        |         | •      | •        | <b>A</b> |          |    |     |