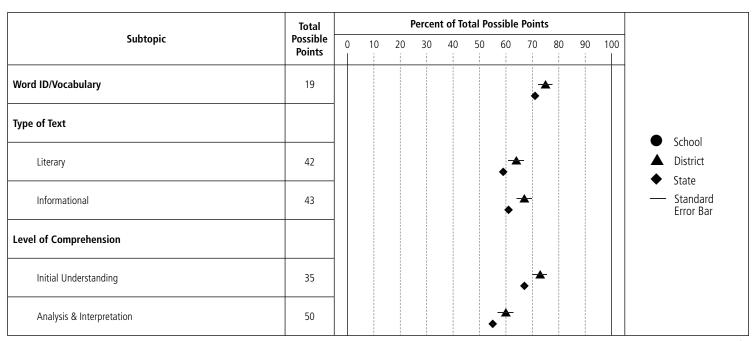

## **Reading Results**

**District:** Chariho

**State:** Rhode Island

**Code:** 98

#### **Proficient with Distinction (Level 4)**

Student's performance demonstrates an ability to read and comprehend grade-appropriate text. Student is able to analyze and interpret literary and informational text. Student offers insightful observations/assertions that are well supported by references to the text. Student uses range of vocabulary strategies and breadth of vocabulary knowledge to read and comprehend a wide variety of texts.

#### Proficient (Level 3)

Student's performance demonstrates an ability to read and comprehend grade-appropriate text. Student is able to analyze and interpret literary and informational text. Student makes and supports relevant assertions by referencing text. Student uses vocabulary strategies and breadth of vocabulary knowledge to read and comprehend text.

#### Partially Proficient (Level 2)

Student's performance demonstrates an inconsistent ability to read and comprehend grade-appropriate text. Student attempts to analyze and interpret literary and informational text. Student may make and/or support assertions by referencing text. Student's vocabulary knowledge and use of strategies may be limited and may impact the ability to read and comprehend text.

#### **Substantially Below Proficient (Level 1)**

Student's performance demonstrates minimal ability to derive/construct meaning from grade-appropriate text. Student may be able to recognize story elements and text features. Student's limited vocabulary knowledge and use of strategies impacts the ability to read and comprehend text.