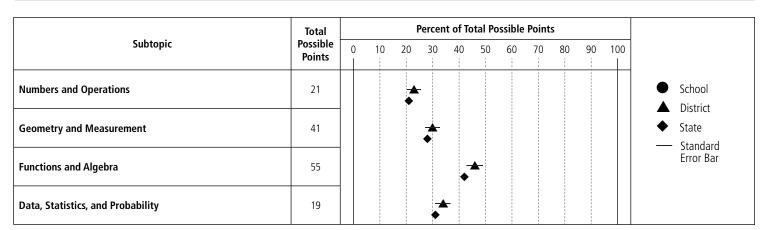

1             | 163                   | 28              | 192                   | 33              | 212                   | 37              | 1135                |
| <b>STATE</b> 2007-08 <b>2008-09</b>    | 11661<br><b>11203</b> | 147<br><b>161</b> | 340<br><b>343</b> | 11,174<br><b>10,699</b> | 123<br><b>155</b> | 1<br><b>1</b> | 2,340<br><b>2,739</b> | 21<br><b>26</b> | 3,032<br><b>3,007</b> | 27<br><b>28</b> | 5,679<br><b>4,798</b> | 51<br><b>45</b> | 1132<br><b>1134</b> |
| Cumulative<br>Total                    | 22864                 | 308               | 683               | 21,873                  | 278               | 1             | 5,079                 | 23              | 6,039                 | 28              | 10,477                | 48              | 1133                |





## **Disaggregated Mathematics Results**

**District:** Chariho

State: Rhode Island

**Code:** 98

| CALLIUME.