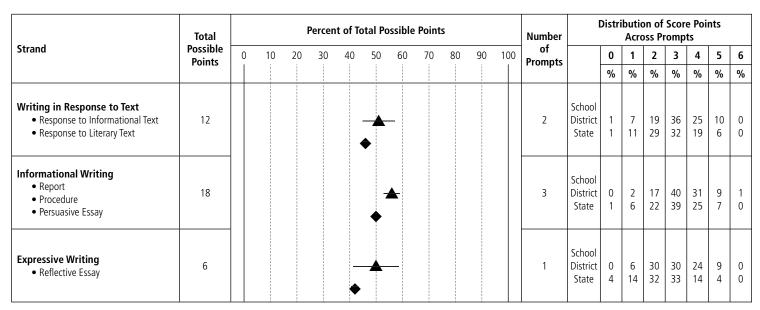

| 5             | 247                   | 43              | 255                   | 44              | 43                  | 7              | 6.3               |
| <b>STATE</b> 2007-08 <b>2008-09</b>    | 11661<br><b>11203</b> | 165<br><b>156</b> | 365<br><b>378</b> | 11,131<br><b>10,669</b> | 357<br><b>403</b> | 3<br><b>4</b> | 3,744<br><b>4,023</b> | 34<br><b>38</b> | 5,495<br><b>5,322</b> | 49<br><b>50</b> | 1,535<br><b>921</b> | 14<br><b>9</b> | 5.7<br><b>6.1</b> |
| Cumulative<br>Total                    | 22864                 | 321               | 743               | 21,800                  | 760               | 3             | 7,767                 | 36              | 10,817                | 50              | 2,456               | 11             | 5.9               |



School



## **Disaggregated Writing Results**

**District:** Chariho

State: Rhode Island

**Code:** 98

| N N N N N N N N N N N N N N N N N N N