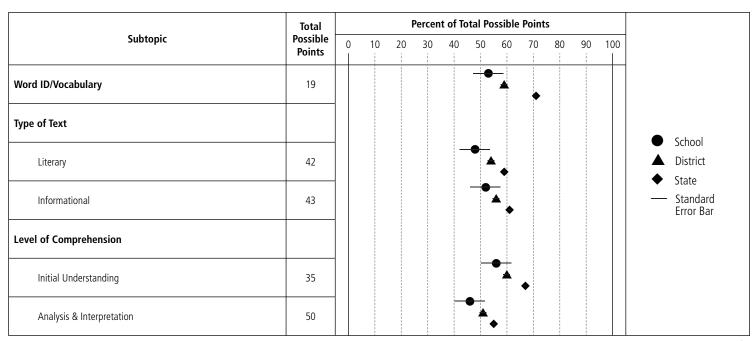

## **Reading Results**

**School:** William B. Cooley/Health

**District:** Providence **State:** Rhode Island **Code:** 28-28189

# **Disaggregated Reading Results**

**School:** William B. Cooley/Health

**District:** Providence **State:** Rhode Island **Code:** 28-28189

|                                                                                                                                                                                                         |                              |                            |                            |                              |             | Scho        | ol           |               |              |                |              |                |                      |                                     |                    | Dist                       | rict                      |                          |                              |                                              |                    | Sta                  | te                         |                           |                              |
|---------------------------------------------------------------------------------------------------------------------------------------------------------------------------------------------------------|------------------------------|----------------------------|----------------------------|------------------------------|-------------|-------------|--------------|---------------|--------------|----------------|--------------|----------------|----------------------|-------------------------------------|--------------------|----------------------------|---------------------------|--------------------------|------------------------------|----------------------------------------------|--------------------|----------------------|----------------------------|---------------------------|------------------------------|
| REPORTING CATEGORIES                                                                                                                                                                                    | Enrolled                     | NT<br>Approved             | NT<br>Other                | Tested                       | Lev         | vel 4       | Lev          | /el 3         | Lev          | el 2           | Lev          | rel 1          | Mean<br>Score        | Tested                              | Level<br>4         | Level<br>3                 | Level<br>2                | Level<br>1               | Mean<br>Score                | Tested                                       | Level<br>4         | Level<br>3           | Level<br>2                 | Level<br>1                | Mean<br>Score                |
|                                                                                                                                                                                                         | N                            | N                          | N                          | N                            | N           | %           | N            | %             | N            | %              | N            | %              |                      | N                                   | %                  | %                          | %                         | %                        |                              | N                                            | %                  | %                    | %                          | %                         |                              |
| All Students                                                                                                                                                                                            | 92                           | 4                          | 11                         | 77                           | 3           | 4           | 23           | 30            | 26           | 34             | 25           | 32             | 1135                 | 1,506                               | 11                 | 44                         | 24                        | 20                       | 1140                         | 10,684                                       | 18                 | 51                   | 20                         | 11                        | 1145                         |
| Gender Male Female Not Reported                                                                                                                                                                         | 48<br>44<br>0                | 2<br>2<br>0                | 8<br>3<br>0                | 38<br>39<br>0                | 2           | 5           | 11<br>12     | 29<br>31      | 14<br>12     | 37<br>31       | 11<br>14     | 29<br>36       | 1136<br>1134         | 739<br>767<br>0                     | 9<br>13            | 45<br>44                   | 21<br>27                  | 25<br>16                 | 1139<br>1141                 | 5,347<br>5,336<br>1                          | 13<br>23           | 52<br>51             | 21<br>19                   | 14<br>8                   | 1143<br>1146                 |
| Primary Race/Ethnicity American Indian or Alaskan Native Asian Black or African American Hispanic or Latino Native Hawaiian or Pacific Islander White (non-Hispanic) No Primary Race/Ethnicity Reported | 0<br>4<br>21<br>60<br>0<br>7 | 0<br>0<br>0<br>4<br>0<br>0 | 0<br>0<br>3<br>6<br>0<br>2 | 0<br>4<br>18<br>50<br>0<br>5 | 1 2         | 6<br>4      | 5<br>13      | 28<br>26      | 7<br>15      | 39<br>30       | 5<br>20      | 28<br>40       | 1135<br>1133         | 11<br>111<br>382<br>814<br>0<br>188 | 18<br>13<br>8<br>8 | 45<br>57<br>43<br>43<br>44 | 9<br>23<br>28<br>25<br>15 | 27<br>8<br>21<br>25<br>7 | 1141<br>1144<br>1139<br>1138 | 63<br>328<br>932<br>1,617<br>0<br>7,739<br>5 | 13<br>20<br>7<br>7 | 46<br>52<br>43<br>43 | 24<br>19<br>31<br>28<br>17 | 17<br>10<br>19<br>21<br>8 | 1142<br>1146<br>1139<br>1139 |
| LEP Status Currently receiving LEP services Former LEP student - monitoring year 1 Former LEP student - monitoring year 2 All Other Students                                                            | 19<br>1<br>12<br>60          | 3<br>0<br>1<br>0           | 2<br>0<br>0<br>9           | 14<br>1<br>11<br>51          | 0<br>1<br>2 | 0<br>9<br>4 | 0<br>3<br>20 | 0<br>27<br>39 | 5<br>3<br>18 | 36<br>27<br>35 | 9<br>4<br>11 | 64<br>36<br>22 | 1126<br>1135<br>1137 | 100<br>24<br>31<br>1,351            | 0<br>0<br>3<br>12  | 2<br>13<br>29<br>48        | 20<br>46<br>35<br>24      | 78<br>42<br>32<br>16     | 1123<br>1132<br>1135<br>1142 | 214<br>45<br>73<br>10,352                    | 0<br>0<br>4<br>18  | 7<br>24<br>22<br>53  | 26<br>42<br>49<br>19       | 66<br>33<br>25<br>9       | 1126<br>1135<br>1136<br>1145 |
| IEP Students with an IEP All Other Students                                                                                                                                                             | 15<br>77                     | 0<br>4                     | 2<br>9                     | 13<br>64                     | 0 3         | 0<br>5      | 3<br>20      | 23<br>31      | 5<br>21      | 38<br>33       | 5<br>20      | 38<br>31       | 1130<br>1136         | 239<br>1,267                        | 1<br>13            | 15<br>50                   | 29<br>23                  | 54<br>14                 | 1127<br>1143                 | 1,609<br>9,075                               | 2<br>21            | 27<br>56             | 34<br>17                   | 36<br>6                   | 1133<br>1147                 |
| SES Economically Disadvantaged Students All Other Students                                                                                                                                              | 59<br>33                     | 3                          | 7<br>4                     | 49<br>28                     | 3           | 6<br>0      | 14<br>9      | 29<br>32      | 18<br>8      | 37<br>29       | 14<br>11     | 29<br>39       | 1136<br>1132         | 1,142<br>364                        | 9<br>17            | 44<br>43                   | 26<br>20                  | 21<br>20                 | 1140<br>1141                 | 3,225<br>7,459                               | 8<br>22            | 45<br>54             | 28<br>16                   | 19<br>7                   | 1140<br>1147                 |
| Migrant Migrant Students All Other Students                                                                                                                                                             | 0<br>92                      | 0 4                        | 0<br>11                    | 0<br>77                      | 3           | 4           | 23           | 30            | 26           | 34             | 25           | 32             | 1135                 | 0<br>1,506                          | 11                 | 44                         | 24                        | 20                       | 1140                         | 0<br>10,684                                  | 18                 | 51                   | 20                         | 11                        | 1145                         |
| Title I Students Receiving Title I Services All Other Students                                                                                                                                          | 91<br>1                      | 3<br>1                     | 11<br>0                    | 77<br>0                      | 3           | 4           | 23           | 30            | 26           | 34             | 25           | 32             | 1135                 | 1,482<br>24                         | 11<br>4            | 45<br>4                    | 24<br>29                  | 20<br>63                 | 1140<br>1124                 | 2,224<br>8,460                               | 10<br>20           | 47<br>53             | 25<br>19                   | 19<br>9                   | 1141<br>1146                 |
| 504 Plan<br>Students with a 504 Plan<br>All Other Students                                                                                                                                              | 0<br>92                      | 0<br>4                     | 0<br>11                    | 0<br>77                      | 3           | 4           | 23           | 30            | 26           | 34             | 25           | 32             | 1135                 | 12<br>1,494                         | 50<br>11           | 33<br>44                   | 8<br>24                   | 8<br>21                  | 1151<br>1140                 | 248<br>10,436                                | 20<br>18           | 60<br>51             | 17<br>20                   | 4<br>11                   | 1147<br>1145                 |