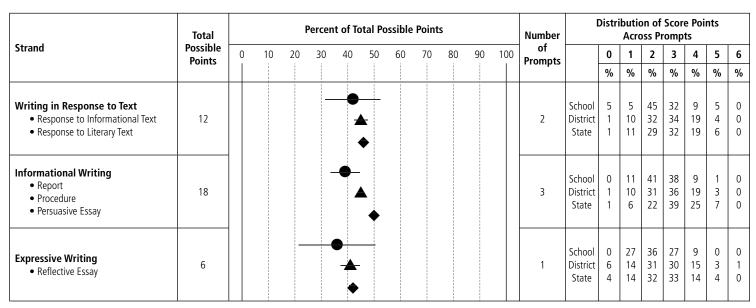

### **Writing Results**

**School:** William B. Cooley/Health

**District:** Providence **State:** Rhode Island **Code:** 28-28189

# **Disaggregated Writing Results**

**School:** William B. Cooley/Health

District: Providence
State: Rhode Island
Code: 20, 20100

**Code:** 28-28189

|                                        |          |                |             |        |     | Scho | ol  |       |     |      |     |      |               |        |            | Dist       | rict       |            |               |        |            | Sta        | te         |            |               |
|----------------------------------------|----------|----------------|-------------|--------|-----|------|-----|-------|-----|------|-----|------|---------------|--------|------------|------------|------------|------------|---------------|--------|------------|------------|------------|------------|---------------|
| REPORTING<br>CATEGORIES                | Enrolled | NT<br>Approved | NT<br>Other | Tested | Lev | el 4 | Lev | /el 3 | Lev | el 2 | Lev | el 1 | Mean<br>Score | Tested | Level<br>4 | Level<br>3 | Level<br>2 | Level<br>1 | Mean<br>Score | Tested | Level<br>4 | Level<br>3 | Level<br>2 | Level<br>1 | Mean<br>Score |
|                                        | N        | N              | N           | N      | N   | %    | N   | %     | N   | %    | N   | %    |               | N      | %          | %          | %          | %          |               | N      | %          | %          | %          | %          | 1             |
| All Students                           | 92       | 3              | 11          | 78     | 1   | 1    | 12  | 15    | 54  | 69   | 11  | 14   | 5.0           | 1,507  | 2          | 27         | 56         | 15         | 5.4           | 10,669 | 4          | 38         | 50         | 9          | 6.1           |
| Gender                                 |          |                |             |        |     |      |     |       |     |      |     |      |               |        |            |            |            |            |               |        |            |            |            |            |               |
| Male                                   | 48       | 2              | 8           | 38     | 0   | 0    | 4   | 11    | 28  | 74   | 6   | 16   | 4.8           | 737    | 1          | 24         | 55         | 19         | 5.2           | 5,334  | 3          | 32         | 53         | 12         | 5.8           |
| Female                                 | 44       | 1              | 3           | 40     | 1   | 3    | 8   | 20    | 26  | 65   | 5   | 13   | 5.2           | 770    | 2          | 30         | 57         | 11         | 5.7           | 5,334  | 4          | 43         | 47         | 5          | 6.4           |
| Not Reported                           | 0        | 0              | 0           | 0      |     |      |     |       |     |      |     |      |               | 0      |            |            |            |            |               | 1      |            |            |            |            |               |
| Primary Race/Ethnicity                 |          |                |             |        |     |      |     |       |     |      |     |      |               |        |            |            |            |            |               |        |            |            |            |            |               |
| American Indian or Alaskan Native      | 0        | 0              | 0           | 0      |     |      |     | 1     |     | 1    |     |      |               | 11     | 0          | 36         | 55         | 9          | 5.5           | 63     | 0          | 30         | 62         | 8          | 5.7           |
| Asian                                  | 4        | 0              | 0           | 4      |     |      |     | 1     |     |      |     |      |               | 110    | 1          | 39         | 48         | 12         | 5.9           | 327    | 6          | 39         | 45         | 10         | 6.3           |
| Black or African American              | 21       | 0              | 3           | 18     | 0   | 0    | 3   | 17    | 12  | 67   | 3   | 17   | 4.9           | 385    | 1          | 26         | 56         | 18         | 5.3           | 933    | 1          | 26         | 58         | 16         | 5.3           |
| Hispanic or Latino                     | 60       | 3              | 6           | 51     | 1   | 2    | 7   | 14    | 36  | 71   | 7   | 14   | 5.0           | 816    | 1          | 22         | 61         | 16         | 5.2           | 1,618  | 1          | 25         | 59         | 15         | 5.3           |
| Native Hawaiian or Pacific Islander    | 0        | 0              | 0           | 0      |     |      |     |       |     |      |     |      |               | 0      |            |            |            |            |               | 0      |            |            |            |            |               |
| White (non-Hispanic)                   | 7        | 0              | 2           | 5      |     |      |     |       |     |      |     |      |               | 185    | 6          | 45         | 43         | 6          | 6.4           | 7,723  | 5          | 42         | 47         | 6          | 6.3           |
| No Primary Race/Ethnicity Reported     | 0        | 0              | 0           | 0      |     |      |     |       |     |      |     |      |               | 0      |            |            |            |            |               | 5      |            |            |            |            |               |
| LEP Status                             |          |                |             |        |     |      |     |       |     |      |     |      |               |        |            |            |            |            |               |        |            |            |            |            |               |
| Currently receiving LEP services       | 19       | 3              | 2           | 14     | 0   | 0    | 2   | 14    | 8   | 57   | 4   | 29   | 4.4           | 99     | 0          | 5          | 41         | 54         | 3.4           | 210    | 0          | 8          | 45         | 47         | 3.7           |
| Former LEP student - monitoring year 1 | 1        | 0              | 0           | 1      |     |      |     |       |     |      |     |      |               | 24     | 0          | 0          | 71         | 29         | 4.1           | 45     | 0          | 9          | 71         | 20         | 4.5           |
| Former LEP student - monitoring year 2 | 12       | 0              | 0           | 12     | 0   | 0    | 1   | 8     | 9   | 75   | 2   | 17   | 4.8           | 32     | 0          | 3          | 72         | 25         | 4.4           | 74     | 0          | 14         | 69         | 18         | 4.9           |
| All Other Students                     | 60       | 0              | 9           | 51     | 1   | 2    | 9   | 18    | 37  | 73   | 4   | 8    | 5.3           | 1,352  | 2          | 30         | 57         | 12         | 5.6           | 10,340 | 4          | 39         | 50         | 8          | 6.2           |
| IEP                                    |          |                |             |        |     |      |     |       |     |      |     |      |               |        |            |            |            |            |               |        |            |            |            |            |               |
| Students with an IEP                   | 15       | 0              | 2           | 13     | 0   | 0    | 1   | 8     | 9   | 69   | 3   | 23   | 4.5           | 235    | 0          | 5          | 53         | 42         | 3.8           | 1,593  | 1          | 12         | 59         | 28         | 4.5           |
| All Other Students                     | 77       | 3              | 9           | 65     | 1   | 2    | 11  | 17    | 45  | 69   | 8   | 12   | 5.2           | 1,272  | 2          | 31         | 57         | 10         | 5.7           | 9,076  | 4          | 42         | 48         | 5          | 6.4           |
| SES                                    |          |                |             |        |     |      |     |       |     |      |     |      |               |        |            |            |            |            |               |        |            |            |            |            |               |
| Economically Disadvantaged Students    | 59       | 3              | 7           | 49     | 1   | 2    | 7   | 14    | 36  | 73   | 5   | 10   | 5.1           | 1,141  | 1          | 25         | 59         | 15         | 5.3           | 3,216  | 1          | 26         | 59         | 14         | 5.4           |
| All Other Students                     | 33       | 0              | 4           | 29     | 0   | 0    | 5   | 17    | 18  | 62   | 6   | 21   | 4.9           | 366    | 2          | 34         | 49         | 14         | 5.7           | 7,453  | 5          | 43         | 46         | 6          | 6.4           |
| Migrant                                |          |                |             |        |     |      |     |       |     |      |     |      |               |        |            |            |            |            |               |        |            |            |            |            |               |
| Migrant Students                       | 0        | 0              | 0           | 0      |     |      |     |       |     |      |     |      |               | 0      |            |            |            |            |               | 0      |            |            |            |            |               |
| All Other Students                     | 92       | 3              | 11          | 78     | 1   | 1    | 12  | 15    | 54  | 69   | 11  | 14   | 5.0           | 1,507  | 2          | 27         | 56         | 15         | 5.4           | 10,669 | 4          | 38         | 50         | 9          | 6.1           |
| Title I                                |          |                |             |        |     |      |     |       |     |      |     |      |               |        |            |            |            |            |               |        |            |            |            |            |               |
| Students Receiving Title I Services    | 91       | 3              | 11          | 77     | 1   | 1    | 12  | 16    | 53  | 69   | 11  | 14   | 5.0           | 1,484  | 2          | 27         | 57         | 14         | 5.4           | 2,223  | 1          | 27         | 58         | 14         | 5.5           |
| All Other Students                     | 1        | 0              | 0           | 1      |     |      |     |       |     |      |     |      |               | 23     | 0          | 4          | 43         | 52         | 3.5           | 8,446  | 4          | 41         | 48         | 7          | 6.3           |
| 504 Plan                               |          |                |             |        |     |      |     |       |     |      |     |      |               |        |            |            |            |            |               |        |            |            |            |            |               |
| Students with a 504 Plan               | 0        | 0              | 0           | 0      |     |      |     |       |     |      |     |      |               | 12     | 17         | 42         | 33         | 8          | 7.2           | 248    | 3          | 47         | 47         | 4          | 6.5           |
| All Other Students                     | 92       | 3              | 11          | 78     | 1   | 1    | 12  | 15    | 54  | 69   | 11  | 14   | 5.0           | 1,495  | 1          | 27         | 57         | 15         | 5.4           | 10,421 | 4          | 37         | 50         | 9          | 6.1           |
|                                        |          |                |             |        |     |      |     |       |     | İ    |     |      |               |        |            |            |            | i          |               |        |            |            |            |            |               |
|                                        |          |                | 1           | I      | I   | :    | 1   | 1     | 1   | 1    | I   | :    | I             | I      | 1          | !          | !          | !          | I             | l      | l          | :          | :          | :          | 1             |