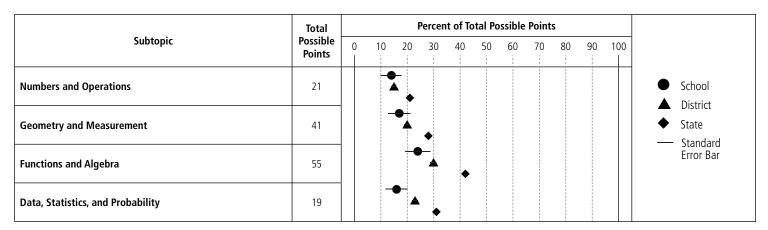

### **Mathematics Results**

**School:** William B. Cooley/Health

**District:** Providence **State:** Rhode Island **Code:** 28-28189

# **Disaggregated Mathematics Results**

**School:** William B. Cooley/Health

**District:** Providence **State:** Rhode Island **Code:** 28-28189

|          |                                                        |                                                                                                      |         |     |       | Dist | rict   |     |      |          |          | Sta           | ite          |            |                  |                                       |                                       |               |                |                                       |                                       |                                       |            |               |
|----------|--------------------------------------------------------|------------------------------------------------------------------------------------------------------|---------|-----|-------|------|--------|-----|------|----------|----------|---------------|--------------|------------|------------------|---------------------------------------|---------------------------------------|---------------|----------------|---------------------------------------|---------------------------------------|---------------------------------------|------------|---------------|
| Enrolled | NT<br>Approved                                         | NT<br>Other                                                                                          | Tested  | Lev | vel 4 | Lev  | /el 3  | Lev | el 2 | Lev      | el 1     | Mean<br>Score | Tested       | Level<br>4 | Level<br>3       | Level<br>2                            | Level<br>1                            | Mean<br>Score | Tested         | Level<br>4                            | Level<br>3                            | Level<br>2                            | Level<br>1 | Mean<br>Score |
| N        | N                                                      | N                                                                                                    | N       | N   | %     | N    | %      | N   | %    | N        | %        |               | N            | %          | %                | %                                     | %                                     |               | N              | %                                     | %                                     | %                                     | %          | 1             |
| 92       | 1                                                      | 11                                                                                                   | 80      | 0   | 0     | 5    | 6      | 16  | 20   | 59       | 74       | 1128          | 1,517        | 1          | 14               | 18                                    | 67                                    | 1128          | 10,699         | 1                                     | 26                                    | 28                                    | 45         | 1134          |
|          |                                                        |                                                                                                      |         |     |       |      |        |     |      |          |          |               |              |            | i<br>!<br>!<br>! |                                       |                                       |               |                |                                       |                                       |                                       |            |               |
| 48       | 0                                                      | 8                                                                                                    | 40      | 0   | 0     | 3    | 8      | 7   | 18   | 30       | 75       | 1128          | 745          | 0          | 17               | 18                                    | 65                                    | 1129          |                | 2                                     | 28                                    | 27                                    | 44         | 1134          |
| 44<br>0  | 0                                                      | 0                                                                                                    | 40<br>0 | 0   | 0     | 2    | 5      | 9   | 23   | 29       | 73       | 1129          | 772          | 1          | 11               | 19                                    | 69                                    | 1128          | 5,341          | 1                                     | 24                                    | 29                                    | 46         | 1133          |
|          |                                                        |                                                                                                      |         |     |       |      |        |     |      |          |          |               |              |            |                  |                                       |                                       |               |                |                                       |                                       |                                       |            |               |
| 0        | 0                                                      | 0                                                                                                    | 0       |     |       |      |        |     |      |          |          |               | 11           | 0          | 0                | 27                                    | 73                                    | 1127          | 62             | 0                                     | 11                                    | 21                                    | 68         | 1130          |
| 4        | 0                                                      | 0                                                                                                    | 4       |     |       |      |        |     |      |          |          |               | 111          | 2          |                  | 31                                    |                                       | 1134          | 330            | 4                                     |                                       | 31                                    |            | 1136          |
|          | 0                                                      |                                                                                                      |         |     |       |      |        |     |      |          |          |               |              |            |                  |                                       |                                       |               |                |                                       |                                       |                                       |            | 1127<br>1128  |
|          | 0                                                      |                                                                                                      |         | 0   | 0     | 2    | 4      | 10  | 19   | 41       | //       | 1128          |              | 0          | 10               | 17                                    | /4                                    | 11127         |                | 0                                     | 9                                     | 21                                    | /0         | 1128          |
| 7        | 1                                                      | I                                                                                                    |         |     |       |      |        |     |      |          |          |               |              | 3          | 35               | 24                                    | 39                                    | 1135          |                | 2                                     | 31                                    | 31                                    | 36         | 1136          |
| 0        | ő                                                      | 0                                                                                                    | ő       |     |       |      |        |     |      |          |          |               | 0            |            | 33               | -                                     |                                       | 1133          | 6              | _                                     |                                       |                                       | 30         | 1130          |
|          |                                                        |                                                                                                      |         |     |       |      |        |     |      |          |          |               |              |            |                  |                                       |                                       |               |                |                                       |                                       |                                       |            |               |
|          |                                                        |                                                                                                      | 17      | 0   | 0     | 1    | 6      | 4   | 24   | 12       | 71       | 1128          |              |            |                  |                                       |                                       | 1             |                | l .                                   | :                                     |                                       |            | 1121          |
|          | 1                                                      |                                                                                                      | 1 1     |     |       |      |        | ,   | 27   |          | 72       | 1120          |              |            |                  |                                       |                                       | 1             |                |                                       |                                       |                                       |            | 1126          |
| 60       | 0                                                      | 9                                                                                                    | 51      | 0   | 0     | 4    | 8      | 9   | 18   | 38       | 75<br>75 | 1128          | 1,346        | 1          | 15               | 20                                    | 64                                    | 1125          | 10,344         | 1                                     | 26                                    | 29                                    | 43         | 1127<br>1134  |
|          |                                                        |                                                                                                      |         |     |       |      |        |     |      |          |          |               |              |            |                  |                                       |                                       |               |                |                                       |                                       |                                       |            |               |
| 15       | 0                                                      | 2                                                                                                    | 13      | 0   | 0     | 0    | 0      | 0   | 0    | 13       | 100      | 1120          | 235          | 0          | 1                | 5                                     | 94                                    | 1120          | 1,607          | 0                                     | 5                                     | 14                                    | 81         | 1125          |
| 77       | 1                                                      | 9                                                                                                    | 67      | 0   | 0     | 5    | 7      | 16  | 24   | 46       | 69       | 1130          | 1,282        | 1          | 16               | 21                                    | 63                                    | 1130          | 9,092          | 2                                     | 29                                    | 31                                    | 39         | 1135          |
|          | _                                                      | _                                                                                                    |         |     |       |      |        |     |      |          |          |               |              | _          |                  |                                       |                                       |               |                | _                                     |                                       |                                       |            |               |
| 33       | 0                                                      | 4                                                                                                    | 28      | 0   | 0     | 1    | 8<br>4 | 11  | 18   | 37<br>22 | 71<br>79 | 1128          | 1,153<br>364 | 0          | 11<br>22         | 18<br>20                              | 57                                    | 1128          | 3,237<br>7,462 | 2                                     | 12<br>32                              | 31                                    | 66<br>36   | 1129<br>1136  |
|          |                                                        |                                                                                                      |         |     |       |      |        |     |      |          |          |               |              |            |                  |                                       |                                       |               |                |                                       |                                       |                                       |            |               |
| 0        | 0                                                      | 0                                                                                                    | 0       |     |       |      |        |     |      |          |          |               | 0            |            |                  |                                       |                                       |               | 0              |                                       |                                       |                                       |            |               |
| 92       | 1                                                      | 11                                                                                                   | 80      | 0   | 0     | 5    | 6      | 16  | 20   | 59       | 74       | 1128          | 1,517        | 1          | 14               | 18                                    | 67                                    | 1128          | 10,699         | 1                                     | 26                                    | 28                                    | 45         | 1134          |
|          |                                                        |                                                                                                      |         |     |       |      |        |     |      |          |          |               |              |            |                  |                                       |                                       |               |                |                                       |                                       |                                       |            |               |
| 91       | 0                                                      | 11                                                                                                   | 80      | 0   | 0     | 5    | 6      | 16  | 20   | 59       | 74       | 1128          | 1,494        | 1          | 14               | 19                                    | 67                                    | 1128          |                | 0                                     | 13                                    | 22                                    | 64         | 1129          |
| 1        | 1                                                      | 0                                                                                                    | 0       |     |       |      |        |     |      |          |          |               | 23           | 0          | U                | 4                                     | 96                                    | 1117          | 8,461          | 2                                     | 29                                    | 30                                    | 40         | 1135          |
|          |                                                        |                                                                                                      |         |     |       |      |        |     |      |          |          |               |              |            |                  |                                       |                                       |               |                | _                                     |                                       |                                       |            |               |
| -        | 1                                                      |                                                                                                      | -       |     |       | -    |        | 1,, | 20   |          | 7.4      | 1120          | 12           |            |                  |                                       |                                       | 1             |                | l .                                   |                                       |                                       |            | 1136          |
| 92       | '                                                      | ''                                                                                                   | 80      | "   | U     | 5    | ь      | 16  | 20   | 59       | /4       | 1128          | 1,505        | "          | 13               | ۱۲                                    | 80                                    | 1128          | 10,450         | '                                     | 26                                    | 28                                    | 45         | 1134          |
|          |                                                        |                                                                                                      |         |     |       |      |        |     |      |          |          |               |              |            |                  |                                       |                                       |               |                |                                       |                                       |                                       |            |               |
|          | N 92 48 444 0 0 0 4 21 60 0 7 0 19 1 12 60 15 77 59 33 | N N  92 1  48 0 44 1 0 0  0 4 0 21 0 60 1 0 7 0 0 0 12 1 60 0 12 1 60 0 15 77 1  59 0 33 1  0 0 92 1 | N       | N   | N     | N    | N      | N   | N    | N        | N        | N             | N            | N          | N                | N N N N N N N N N N N N N N N N N N N | N   N   N   N   N   N   N   N   N   N | N             | N              | N   N   N   N   N   N   N   N   N   N | N   N   N   N   N   N   N   N   N   N | N   N   N   N   N   N   N   N   N   N | N          | N             |