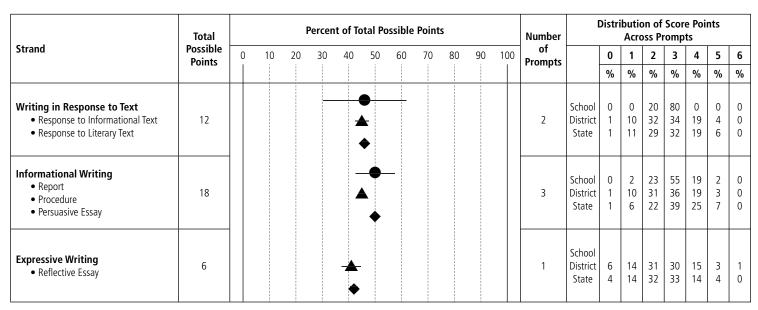

6                | 2             | 799                   | 26              | 1,698                 | 56              | 511                 | 17              | 5.3               |
| <b>STATE</b> 2007-08 <b>2008-09</b> | 11661<br><b>11203</b> | 165<br><b>156</b> | 365<br><b>378</b> | 11,131<br><b>10,669</b> | 357<br><b>403</b> | 3<br><b>4</b> | 3,744<br><b>4,023</b> | 34<br><b>38</b> | 5,495<br><b>5,322</b> | 49<br><b>50</b> | 1,535<br><b>921</b> | 14<br><b>9</b>  | 5.7<br><b>6.1</b> |
| Cumulative<br>Total                 | 22864                 | 321               | 743               | 21,800                  | 760               | 3             | 7,767                 | 36              | 10,817                | 50              | 2,456               | 11              | 5.9               |





# **Disaggregated Writing Results**

**School:** Textron Chamber of Commerce

**District:** Providence **State:** Rhode Island

**Code:** 28-28178

|                                        |          |                |             |        |     | Scho | ol  |       |     |      |     |      |               |        |            | Dist       | rict       |            |               |        |            | Sta        | ite        |            |             |
|----------------------------------------|----------|----------------|-------------|--------|-----|------|-----|-------|-----|------|-----|------|---------------|--------|------------|------------|------------|------------|---------------|--------|------------|------------|------------|------------|-------------|
| REPORTING<br>CAT