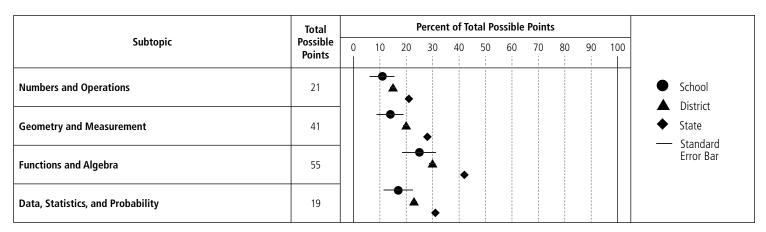

| 0             | 349                   | 11              | 588                   | 19              | 2,132                 | 69              | 1127                |
| <b>STATE</b> 2007-08 <b>2008-09</b> | 11661<br><b>11203</b> | 147<br><b>161</b> | 340<br><b>343</b> | 11,174<br><b>10,699</b> | 123<br><b>155</b> | 1<br><b>1</b> | 2,340<br><b>2,739</b> | 21<br><b>26</b> | 3,032<br><b>3,007</b> | 27<br><b>28</b> | 5,679<br><b>4,798</b> | 51<br><b>45</b> | 1132<br><b>1134</b> |
| Cumulative<br>Total                 | 22864                 | 308               | 683               | 21,873                  | 278               | 1             | 5,079                 | 23              | 6,039                 | 28              | 10,477                | 48              | 1133                |





# **Disaggregated Mathematics Results**

**School:** Textron Chamber of Commerce

**District:** Providence **State:** Rhode Island

**Code:** 28-28178

| REPORTING CATEGORIES