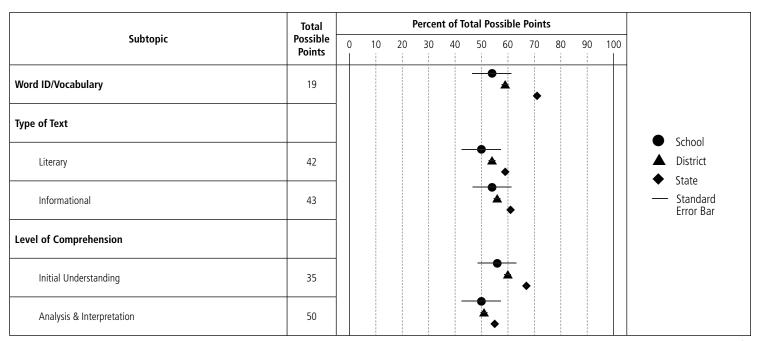

| 683   | 22   | 1139  |
| Total      |          |             | , , ,    |        |       |      | ",===  |      |       |      |       |      |       |
| STATE      |          |             |          |        |       |      |        |      |       |      |       |      |       |
| 2007-08    | 11661    | 192         | 324      | 11,145 | 1,827 | 16   | 5,056  | 45   | 2,726 | 24   | 1,536 | 14   | 1143  |
| 2008-09    | 11203    | 179         | 340      | 10,684 | 1,909 | 18   | 5,498  | 51   | 2,125 | 20   | 1,152 | 11   | 1145  |
| Cumulative | 22864    | 371         | 664      | 21,829 | 3,736 | 17   | 10,554 | 48   | 4,851 | 22   | 2,688 | 12   | 1144  |
| Total      | 22004    | 3/1         | 004      | 21,023 | 3,730 | 1,7  | 10,554 | 70   | 4,031 | 22   | 2,000 | 12   | 11.44 |





# **Disaggregated Reading Results**

**School:** Textron Chamber of Commerce

**District:** Providence **State:** Rhode Island **Code:** 28-28178

|                                                                                                                                                                                                         |                              |                            |                       |                              |        | Scho    | ol      |          |         |          |        |          |               |                                          |                         | Dist                       | rict                      |                          |                              |                                         |