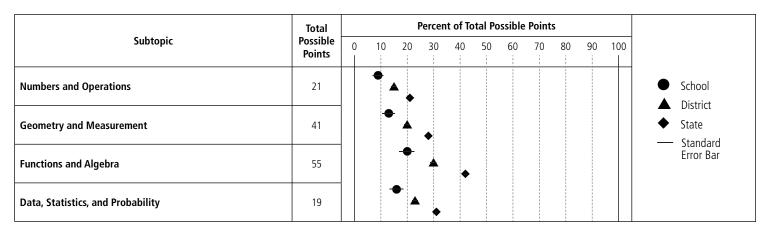

| 0             | 349                   | 11              | 588                   | 19              | 2,132                 | 69              | 1127                |
| <b>STATE</b> 2007-08 <b>2008-09</b> | 11661<br><b>11203</b> | 147<br><b>161</b> | 340<br><b>343</b> | 11,174<br><b>10,699</b> | 123<br><b>155</b> | 1<br><b>1</b> | 2,340<br><b>2,739</b> | 21<br><b>26</b> | 3,032<br><b>3,007</b> | 27<br><b>28</b> | 5,679<br><b>4,798</b> | 51<br><b>45</b> | 1132<br><b>1134</b> |
| Cumulative<br>Total                 | 22864                 | 308               | 683               | 21,873                  | 278               | 1             | 5,079                 | 23              | 6,039                 | 28              | 10,477                | 48              | 1133                |





# **Disaggregated Mathematics Results**

**School:** Mount Pleasant High

**District:** Providence **State:** Rhode Island

| Code: | 28-28150 |
|-------|----------|
|-------|----------|

|                                                              |           |                |             |           |     | Scho  | ol  |        |         |         |           |          |               |              |            | Dist       | rict       |            |               |                |            | Sta        | ite        |            |               |
|--------------------------------------------------------------|-----------|----------------|-------------|-----------|-----|-------|-----|--------|---------|---------|-----------|----------|---------------|--------------|----------