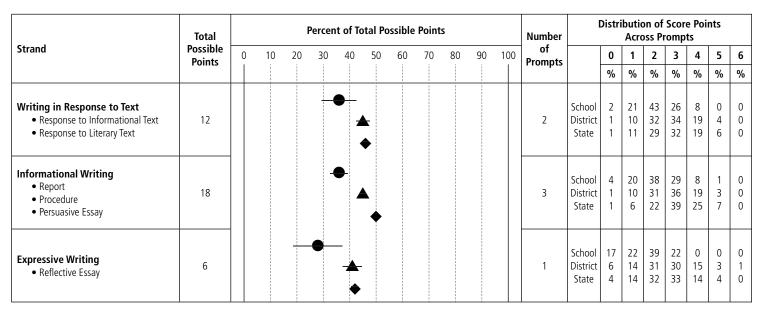

6                | 2             | 799                   | 26              | 1,698                 | 56              | 511                 | 17              | 5.3               |
| <b>STATE</b> 2007-08 <b>2008-09</b> | 11661<br><b>11203</b> | 165<br><b>156</b> | 365<br><b>378</b> | 11,131<br><b>10,669</b> | 357<br><b>403</b> | 3<br><b>4</b> | 3,744<br><b>4,023</b> | 34<br><b>38</b> | 5,495<br><b>5,322</b> | 49<br><b>50</b> | 1,535<br><b>921</b> | 14<br><b>9</b>  | 5.7<br><b>6.1</b> |
| Cumulative<br>Total                 | 22864                 | 321               | 743               | 21,800                  | 760               | 3             | 7,767                 | 36              | 10,817                | 50              | 2,456               | 11              | 5.9               |



School



# **Disaggregated Writing Results**

**School:** Mount Pleasant High

**District:** Providence **State:** Rhode Island

**Code:** 28-28150

| N N N N N N N N N N N N N N N N N N N