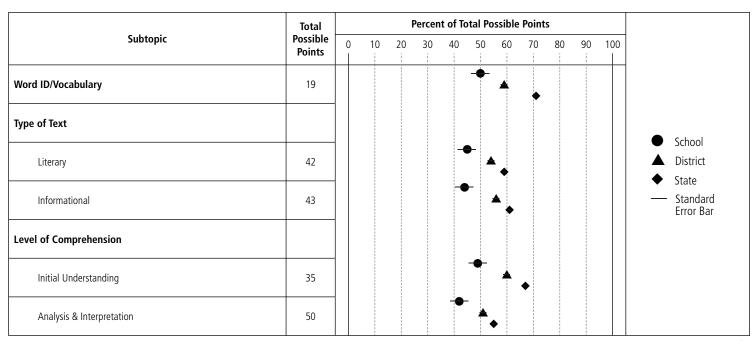

# **Reading Results**

**School:** Mount Pleasant High

**District:** Providence **State:** Rhode Island **Code:** 28-28150

#### **Proficient with Distinction (Level 4)**

Student's performance demonstrates an ability to read and comprehend grade-appropriate text. Student is able to analyze and interpret literary and informational text. Student offers insightful observations/assertions that are well supported by references to the text. Student uses range of vocabulary strategies and breadth of vocabulary knowledge to read and comprehend a wide variety of texts.

#### Proficient (Level 3)

Student's performance demonstrates an ability to read and comprehend grade-appropriate text. Student is able to analyze and interpret literary and informational text. Student makes and supports relevant assertions by referencing text. Student uses vocabulary strategies and breadth of vocabulary knowledge to read and comprehend text.

#### Partially Proficient (Level 2)

Student's performance demonstrates an inconsistent ability to read and comprehend grade-appropriate text. Student attempts to analyze and interpret literary and informational text. Student may make and/or support assertions by referencing text. Student's vocabulary knowledge and use of strategies may be limited and may impact the ability to read and comprehend text.

#### **Substantially Below Proficient (Level 1)**

Student's performance demonstrates minimal ability to derive/construct meaning from grade-appropriate text. Student may be able to recognize story elements and text features. Student's limited vocabulary knowledge and use of strategies impacts the ability to read and comprehend text.