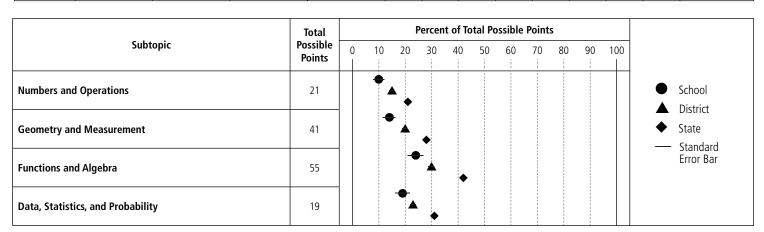

### **Mathematics Results**

**School:** Central High School

**District:** Providence **State:** Rhode Island **Code:** 28-28139

#### Proficient with Distinction (Level 4)

Student's problem solving demonstrates logical reasoning with strong explanations that include both words and proper mathematical notation. Student's work exhibits a high level of accuracy, effective use of a variety of strategies, and an understanding of mathematical concepts within and across grade level expectations. Student demonstrates the ability to move from concrete to abstract representations.

#### Proficient (Level 3)

Student's problem solving demonstrates logical reasoning with appropriate explanations that include both words and proper mathematical notation. Student uses a variety of strategies that are often systematic. Computational errors do not interfere with communicating understanding. Student demonstrates conceptual understanding of most aspects of the grade level expectations.

#### Partially Proficient (Level 2)

Student's problem solving demonstrates logical reasoning and conceptual understanding in some, but not all, aspects of the grade level expectations. Many problems are started correctly, but computational errors may get in the way of completing some aspects of the problem. Student uses some effective strategies. Student's work demonstrates that he or she is generally stronger with concrete than abstract situations.

#### **Substantially Below Proficient (Level 1)**

Student's problem solving is often incomplete, lacks logical reasoning and accuracy, and shows little conceptual understanding in most aspects of the grade level expectations. Student is able to start some problems but computational errors and lack of conceptual understanding interfere with solving problems successfully.