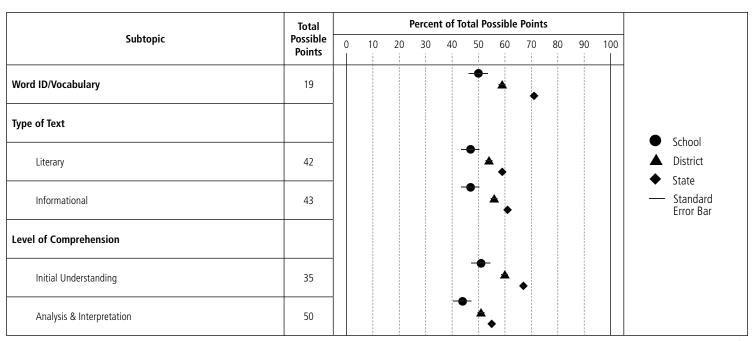

# **Reading Results**

**School:** Central High School

**District:** Providence **State:** Rhode Island **Code:** 28-28139

#### **Proficient with Distinction (Level 4)**

Student's performance demonstrates an ability to read and comprehend grade-appropriate text. Student is able to analyze and interpret literary and informational text. Student offers insightful observations/assertions that are well supported by references to the text. Student uses range of vocabulary strategies and breadth of vocabulary knowledge to read and comprehend a wide variety of texts.

#### Proficient (Level 3)

Student's performance demonstrates an ability to read and comprehend grade-appropriate text. Student is able to analyze and interpret literary and informational text. Student makes and supports relevant assertions by referencing text. Student uses vocabulary strategies and breadth of vocabulary knowledge to read and comprehend text.

#### Partially Proficient (Level 2)

Student's performance demonstrates an inconsistent ability to read and comprehend grade-appropriate text. Student attempts to analyze and interpret literary and informational text. Student may make and/or support assertions by referencing text. Student's vocabulary knowledge and use of strategies may be limited and may impact the ability to read and comprehend text.

#### **Substantially Below Proficient (Level 1)**

Student's performance demonstrates minimal ability to derive/construct meaning from grade-appropriate text. Student may be able to recognize story elements and text features. Student's limited vocabulary knowledge and use of strategies impacts the ability to read and comprehend text.