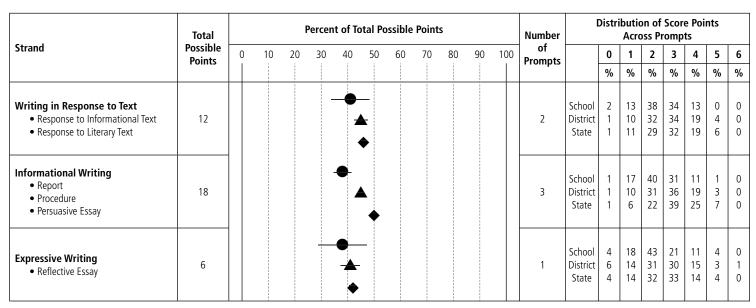

# **Writing Results**

**School:** Central High School

**District:** Providence **State:** Rhode Island **Code:** 28-28139

#### **Proficient with Distinction (Level 4)**

Student's writing demonstrates an ability to respond to prompt/task with clarity and insight. Focus is well developed and maintained throughout response. Response demonstrates use of strong organizational structures. A variety of elaboration strategies is evident. Sentence structures and language choices are varied and used effectively. Response demonstrates control of conventions; minor errors may occur.

#### Proficient (Level 3)

Student's writing demonstrates an ability to respond to prompt/task. Focus is clear and maintained throughout the response. Response is organized with a beginning, middle and end with appropriate transitions. Details are sufficiently elaborated to support focus. Sentence structures and language use are varied. Response demonstrates control of conventions; errors may occur but do not interfere with meaning.

#### Partially Proficient (Level 2)

Student's writing demonstrates an attempt to respond to prompt/task. Focus may be present but not maintained. Organizational structure is inconsistent with limited use of transitions. Details may be listed and lack elaboration. Sentence structures and language use are unsophisticated and may be repetitive. Response demonstrates inconsistent control of conventions.

#### **Substantially Below Proficient (Level 1)**

Student's writing demonstrates a minimal response to prompt/task. Focus is unclear or lacking. Little or no organizational structure is evident. Details are minimal and/or random. Sentence structures and language use are minimal or absent. Frequent errors in conventions may interfere with meaning.