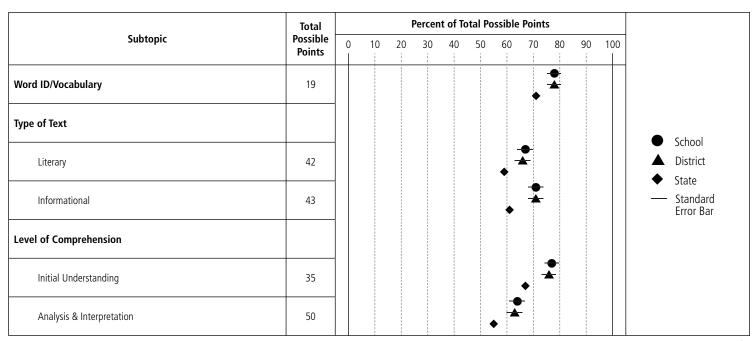

# **Reading Results**

**School**: Portsmouth High School

**District:** Portsmouth **State:** Rhode Island **Code:** 27-27106

#### Proficient with Distinction (Level 4)

Student's performance demonstrates an ability to read and comprehend grade-appropriate text. Student is able to analyze and interpret literary and informational text. Student offers insightful observations/assertions that are well supported by references to the text. Student uses range of vocabulary strategies and breadth of vocabulary knowledge to read and comprehend a wide variety of texts.

#### Proficient (Level 3)

Student's performance demonstrates an ability to read and comprehend grade-appropriate text. Student is able to analyze and interpret literary and informational text. Student makes and supports relevant assertions by referencing text. Student uses vocabulary strategies and breadth of vocabulary knowledge to read and comprehend text.

#### Partially Proficient (Level 2)

Student's performance demonstrates an inconsistent ability to read and comprehend grade-appropriate text. Student attempts to analyze and interpret literary and informational text. Student may make and/or support assertions by referencing text. Student's vocabulary knowledge and use of strategies may be limited and may impact the ability to read and comprehend text.

#### **Substantially Below Proficient (Level 1)**

Student's performance demonstrates minimal ability to derive/construct meaning from grade-appropriate text. Student may be able to recognize story elements and text features. Student's limited vocabulary knowledge and use of strategies impacts the ability to read and comprehend text.