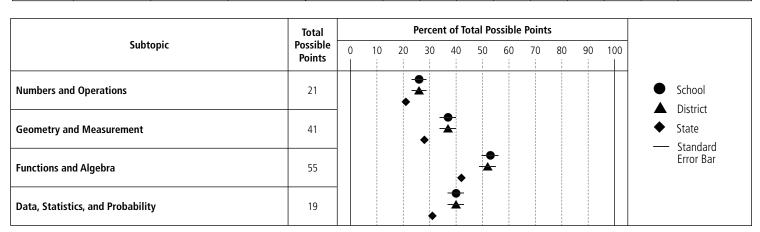

### **Mathematics Results**

**School**: Portsmouth High School

**District:** Portsmouth **State:** Rhode Island **Code:** 27-27106

#### **Proficient with Distinction (Level 4)**

Student's problem solving demonstrates logical reasoning with strong explanations that include both words and proper mathematical notation. Student's work exhibits a high level of accuracy, effective use of a variety of strategies, and an understanding of mathematical concepts within and across grade level expectations. Student demonstrates the ability to move from concrete to abstract representations.

#### Proficient (Level 3)

Student's problem solving demonstrates logical reasoning with appropriate explanations that include both words and proper mathematical notation. Student uses a variety of strategies that are often systematic. Computational errors do not interfere with communicating understanding. Student demonstrates conceptual understanding of most aspects of the grade level expectations.

#### Partially Proficient (Level 2)

Student's problem solving demonstrates logical reasoning and conceptual understanding in some, but not all, aspects of the grade level expectations. Many problems are started correctly, but computational errors may get in the way of completing some aspects of the problem. Student uses some effective strategies. Student's work demonstrates that he or she is generally stronger with concrete than abstract situations.

#### **Substantially Below Proficient (Level 1)**

Student's problem solving is often incomplete, lacks logical reasoning and accuracy, and shows little conceptual understanding in most aspects of the grade level expectations. Student is able to start some problems but computational errors and lack of conceptual understanding interfere with solving problems successfully.