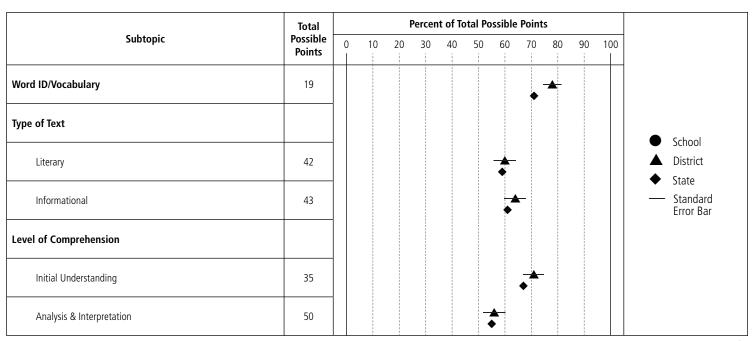

### **Reading Results**

**District:** North Smithfield **State:** Rhode Island

**Code**: 25

#### **Proficient with Distinction (Level 4)**

Student's performance demonstrates an ability to read and comprehend grade-appropriate text. Student is able to analyze and interpret literary and informational text. Student offers insightful observations/assertions that are well supported by references to the text. Student uses range of vocabulary strategies and breadth of vocabulary knowledge to read and comprehend a wide variety of texts.

#### Proficient (Level 3)

Student's performance demonstrates an ability to read and comprehend grade-appropriate text. Student is able to analyze and interpret literary and informational text. Student makes and supports relevant assertions by referencing text. Student uses vocabulary strategies and breadth of vocabulary knowledge to read and comprehend text.

#### Partially Proficient (Level 2)

Student's performance demonstrates an inconsistent ability to read and comprehend grade-appropriate text. Student attempts to analyze and interpret literary and informational text. Student may make and/or support assertions by referencing text. Student's vocabulary knowledge and use of strategies may be limited and may impact the ability to read and comprehend text.

#### **Substantially Below Proficient (Level 1)**

Student's performance demonstrates minimal ability to derive/construct meaning from grade-appropriate text. Student may be able to recognize story elements and text features. Student's limited vocabulary knowledge and use of strategies impacts the ability to read and comprehend text.