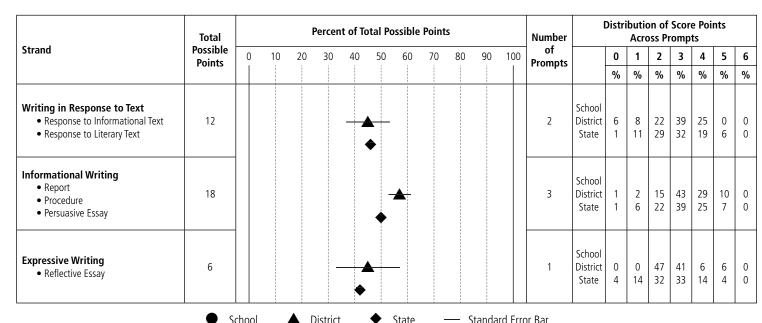

| 4             | 107                   | 38              | 142                   | 51              | 19                  | 7              | 6.2               |
| <b>STATE</b> 2007-08 <b>2008-09</b>    | 11661<br><b>11203</b> | 165<br><b>156</b> | 365<br><b>378</b> | 11,131<br><b>10,669</b> | 357<br><b>403</b> | 3<br><b>4</b> | 3,744<br><b>4,023</b> | 34<br><b>38</b> | 5,495<br><b>5,322</b> | 49<br><b>50</b> | 1,535<br><b>921</b> | 14<br><b>9</b> | 5.7<br><b>6.1</b> |
| Cumulative<br>Total                    | 22864                 | 321               | 743               | 21,800                  | 760               | 3             | 7,767                 | 36              | 10,817                | 50              | 2,456               | 11             | 5.9               |



State

District

Standard Frror Bar



### **Disaggregated Writing Results**

**District:** North Smithfield **State:** Rhode Island

**Code:** 25

|                                        |          |                |             |        | l   | Distr | ict  |       |     |      |     |      |               |               |            | Sta        | ate        |            |               |        |            |            |            |            |            |
|----------------------------------------|----------|----------------|-------------|--------|-----|-------|------|-------|-----|------|-----|------|---------------|---------------|------------|------------|------------|------------|---------------|--------|------------|------------|------------|------------|------------|
| RE