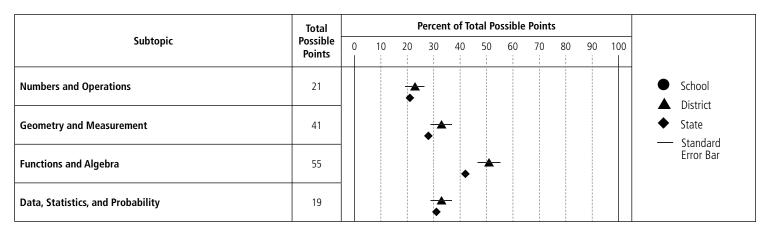

### **Mathematics Results**

**District:** North Smithfield **State:** Rhode Island

**Code:** 25

#### **Proficient with Distinction (Level 4)**

Student's problem solving demonstrates logical reasoning with strong explanations that include both words and proper mathematical notation. Student's work exhibits a high level of accuracy, effective use of a variety of strategies, and an understanding of mathematical concepts within and across grade level expectations. Student demonstrates the ability to move from concrete to abstract representations.

#### Proficient (Level 3)

Student's problem solving demonstrates logical reasoning with appropriate explanations that include both words and proper mathematical notation. Student uses a variety of strategies that are often systematic. Computational errors do not interfere with communicating understanding. Student demonstrates conceptual understanding of most aspects of the grade level expectations.

#### Partially Proficient (Level 2)

Student's problem solving demonstrates logical reasoning and conceptual understanding in some, but not all, aspects of the grade level expectations. Many problems are started correctly, but computational errors may get in the way of completing some aspects of the problem. Student uses some effective strategies. Student's work demonstrates that he or she is generally stronger with concrete than abstract situations.

#### **Substantially Below Proficient (Level 1)**

Student's problem solving is often incomplete, lacks logical reasoning and accuracy, and shows little conceptual understanding in most aspects of the grade level expectations. Student is able to start some problems but computational errors and lack of conceptual understanding interfere with solving problems successfully.