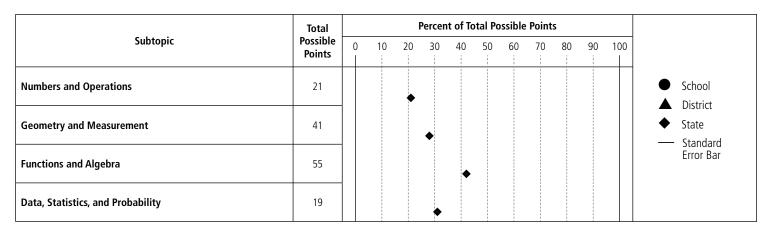

## **Disaggregated Mathematics Results**

**District:** New Shoreham **State:** Rhode Island

**Code:** 22

| N   N   N   N   N   N   N   N   N   N                                                                                                                                                                                                                                                                                                                                                                                                                                                                                                                                                                                                                                                                                                                                                                                                                                                                                                                                                                                                                                                                                                        |                                        |          |     |   |        |     | Distr | ict |       |    |       |     |      |        |   | Sta | ite |    |      |        |   |   |   |   |            |
|----------------------------------------------------------------------------------------------------------------------------------------------------------------------------------------------------------------------------------------------------------------------------------------------------------------------------------------------------------------------------------------------------------------------------------------------------------------------------------------------------------------------------------------------------------------------------------------------------------------------------------------------------------------------------------------------------------------------------------------------------------------------------------------------------------------------------------------------------------------------------------------------------------------------------------------------------------------------------------------------------------------------------------------------------------------------------------------------------------------------------------------------|----------------------------------------|----------|-----|---|--------|-----|-------|-----|-------|----|-------|-----|------|--------|---|-----|-----|----|------|--------|---|---|---|---|------------|
| All Students 3 0 0 0 3 0 0 0 3 0 0 0 5 0 0 0 0 0 0 0                                                                                                                                                                                                                                                                                                                                                                                                                                                                                                                                                                                                                                                                                                                                                                                                                                                                                                                                                                                                                                                                                         |                                        | Enrolled | 1   |   | Tested | Lev | vel 4 | Le  | vel 3 | Le | vel 2 | Lev | el 1 | Tested |   |     |     |    |      | Tested |   |   |   |   | Mea<br>Sco |
| Cender                                                                                                                                                                                                                                                                                                                                                                                                                                                                                                                                                                                                                                                                                                                                                                                                                                                                                                                                                                                                                                                                                                                                       |                                        | N        | N   | N | N      | N   | %     | N   | %     | N  | %     | N   | %    | N      | % | %   | %   | %  |      | N      | % | % | % | % |            |
| Male                                                                                                                                                                                                                                                                                                                                                                                                                                                                                                                                                                                                                                                                                                                                                                                                                                                                                                                                                                                                                                                                                                                                         | All Students                           | 3        | 0   | 0 | 3      |     |       |     |       |    |       |     |      | 10,699 | 1 | 26  | 28  | 45 | 1134 |        |   |   |   |   |            |
| Female                                                                                                                                                                                                                                                                                                                                                                                                                                                                                                                                                                                                                                                                                                                                                                                                                                                                                                                                                                                                                                                                                                                                       | Gender                                 |          |     |   |        |     |       |     |       |    |       |     |      |        |   |     |     |    |      |        |   |   |   |   |            |
| Fernale                                                                                                                                                                                                                                                                                                                                                                                                                                                                                                                                                                                                                                                                                                                                                                                                                                                                                                                                                                                                                                                                                                                                      |                                        | 0        | 0   | 0 | 0      |     |       |     |       |    |       |     |      | 5,357  | 2 | 28  | 27  | 44 | 1134 |        |   |   |   |   |            |
| Note Reported                                                                                                                                                                                                                                                                                                                                                                                                                                                                                                                                                                                                                                                                                                                                                                                                                                                                                                                                                                                                                                                                                                                                | Female                                 | 3        | 0   | 0 | 3      |     | 1     |     |       |    |       |     |      |        |   |     | 29  | 46 | 1133 |        |   | 1 |   |   |            |
| American Indian or Alaskan Native                                                                                                                                                                                                                                                                                                                                                                                                                                                                                                                                                                                                                                                                                                                                                                                                                                                                                                                                                                                                                                                                                                            | Not Reported                           | 0        | 0   | 0 |        |     |       |     |       |    |       |     |      |        |   |     |     |    |      |        |   |   |   |   |            |
| Asian                                                                                                                                                                                                                                                                                                                                                                                                                                                                                                                                                                                                                                                                                                                                                                                                                                                                                                                                                                                                                                                                                                                                        | Primary Race/Ethnicity                 |          |     |   |        |     |       |     |       |    |       |     |      |        |   |     |     |    |      |        |   |   |   |   |            |
| Black or African American   1                                                                                                                                                                                                                                                                                                                                                                                                                                                                                                                                                                                                                                                                                                                                                                                                                                                                                                                                                                                                                                                                                                                | American Indian or Alaskan Native      | 0        | 0   | 0 | 0      |     |       |     |       |    |       |     |      | 62     | 0 | 11  | 21  |    | 1130 |        |   |   |   |   |            |
| Hispanic or Latino Native Hawaiian or Pacific Islander 0 0 0 0 0 0 0 0 0 0 0 0 0 0 0 0 0 0 0                                                                                                                                                                                                                                                                                                                                                                                                                                                                                                                                                                                                                                                                                                                                                                                                                                                                                                                                                                                                                                                 | Asian                                  | 1        | 0   | 0 | 1      |     | 1     |     |       |    |       | :   |      | 330    | 4 | 28  | 31  | 36 | 1136 |        |   | 1 |   |   |            |
| Native Hawaiian or Pacific Islander  White from Hispanic) No Primary RaceEthnicity Reported  0 0 0 0 0 0 0 0 0 0 0 0 0 0 0 0 0 0 0                                                                                                                                                                                                                                                                                                                                                                                                                                                                                                                                                                                                                                                                                                                                                                                                                                                                                                                                                                                                           | Black or African American              | 0        | 0   | 0 | 0      |     |       |     |       |    |       |     |      | 928    | 0 | 7   | 19  | 73 | 1127 |        |   |   |   |   |            |
| White (non-Hispanic)   2                                                                                                                                                                                                                                                                                                                                                                                                                                                                                                                                                                                                                                                                                                                                                                                                                                                                                                                                                                                                                                                                                                                     | Hispanic or Latino                     | 0        | 0   | 0 | 0      |     | İ     |     |       |    |       |     |      | 1,631  | 0 | 9   | 21  | 70 | 1128 |        |   | į |   |   |            |
| No Primary Race/Ethnicity Reported 0 0 0 0 0 0 0 0 0 0 0 0 0 0 0 0 0 0 0                                                                                                                                                                                                                                                                                                                                                                                                                                                                                                                                                                                                                                                                                                                                                                                                                                                                                                                                                                                                                                                                     | Native Hawaiian or Pacific Islander    | 0        | 0   | 0 | 0      |     | 1     |     |       |    | 1     | :   |      | 0      |   |     | 1   |    |      |        |   |   |   |   |            |
| No Primary Race/Ethnicity Reported                                                                                                                                                                                                                                                                                                                                                                                                                                                                                                                                                                                                                                                                                                                                                                                                                                                                                                                                                                                                                                                                                                           | White (non-Hispanic)                   | 2        | 0   | 0 | 2      |     |       |     |       |    |       |     |      | 7,742  | 2 | 31  | 31  | 36 | 1136 |        |   |   |   |   |            |
| Currently receiving LEP services 0 0 0 0 0 0 0 0 0 0 0 0 0 0 0 0 0 0 0                                                                                                                                                                                                                                                                                                                                                                                                                                                                                                                                                                                                                                                                                                                                                                                                                                                                                                                                                                                                                                                                       | No Primary Race/Ethnicity Reported     | 0        | 0   | 0 | 0      |     |       |     |       |    |       |     |      | 6      |   |     |     |    |      |        |   |   |   |   |            |
| Former LEP student - monitoring year 2 0 0 0 0 0 0 0 0 0 0 0 0 0 0 0 0 0 0                                                                                                                                                                                                                                                                                                                                                                                                                                                                                                                                                                                                                                                                                                                                                                                                                                                                                                                                                                                                                                                                   |                                        |          |     |   |        |     |       |     |       |    |       |     |      |        |   |     |     |    |      |        |   |   |   |   |            |
| Former LEP Students — 0 0 0 0 0 0 0 0 0 0 0 0 0 0 0 0 0 0                                                                                                                                                                                                                                                                                                                                                                                                                                                                                                                                                                                                                                                                                                                                                                                                                                                                                                                                                                                                                                                                                    | Currently receiving LEP services       | 0        | 0   | 0 | 0      |     | 1     |     |       |    |       |     |      | 237    | 0 | 2   | 9   | 89 | 1121 |        |   | 1 |   |   |            |
| All Other Students                                                                                                                                                                                                                                                                                                                                                                                                                                                                                                                                                                                                                                                                                                                                                                                                                                                                                                                                                                                                                                                                                                                           |                                        | 0        | 0   | 0 | 0      |     |       |     |       |    |       |     |      | 45     | 0 | 4   | 24  | 71 | 1126 |        |   |   |   |   |            |
| EP                                                                                                                                                                                                                                                                                                                                                                                                                                                                                                                                                                                                                                                                                                                                                                                                                                                                                                                                                                                                                                                                                                                                           | Former LEP student - monitoring year 2 | 0        | 0   | 0 | 0      |     |       |     |       |    |       |     |      | 73     | 0 | 3   | 16  | 81 | 1127 |        |   | į |   |   |            |
| Students with an IEP                                                                                                                                                                                                                                                                                                                                                                                                                                                                                                                                                                                                                                                                                                                                                                                                                                                                                                                                                                                                                                                                                                                         | All Other Students                     | 3        | 0   | 0 | 3      |     |       |     |       |    |       |     |      | 10,344 | 1 | 26  | 29  | 43 | 1134 |        |   |   |   |   |            |
| All Other Students 2 0 0 0 2                                                                                                                                                                                                                                                                                                                                                                                                                                                                                                                                                                                                                                                                                                                                                                                                                                                                                                                                                                                                                                                                                                                 | , <del></del>                          |          |     |   |        |     |       |     |       |    |       |     |      |        |   |     |     |    |      |        |   |   |   |   |            |
| SES         Conomically Disadvantaged Students         1         0         0         1         3,237         0         12         22         66         1129         All Other Students         3,237         0         12         22         66         1129         All Other Students         0         0         0         0         0         0         0         0         0         0         0         0         0         0         0         0         0         0         0         0         0         0         0         0         0         0         0         0         0         0         0         0         0         0         0         0         0         0         0         0         0         0         0         0         0         0         0         0         0         0         0         0         0         0         0         0         0         0         0         0         0         0         0         0         0         0         0         0         0         0         0         0         0         0         0         0         0         0         0         0         0         0 |                                        | 1        |     | 0 |        |     |       |     |       |    |       |     |      |        |   |     |     |    |      |        |   |   |   |   |            |
| Economically Disadvantaged Students All Other Students 2 0 0 0 1 Migrant Migrant Students 0 0 0 0 0 0 All Other Students 0 0 0 0 0 3  Title I Students Receiving Title I Services All Other Students 3 0 0 0 3  Students With a 504 Plan 1 0 0 0 1  Students with a 504 Plan 1 0 0 0 1  Students with a 504 Plan 1 0 0 0 1                                                                                                                                                                                                                                                                                                                                                                                                                                                                                                                                                                                                                                                                                                                                                                                                                   | All Other Students                     | 2        | 0   | 0 | 2      |     |       |     |       |    |       |     |      | 9,092  | 2 | 29  | 31  | 39 | 1135 |        |   |   |   |   |            |
| All Other Students 2 0 0 0 2                                                                                                                                                                                                                                                                                                                                                                                                                                                                                                                                                                                                                                                                                                                                                                                                                                                                                                                                                                                                                                                                                                                 |                                        |          |     |   |        |     |       |     |       |    |       |     |      |        |   |     |     |    |      |        |   |   |   |   |            |
| Migrant Students 0 0 0 0 0 0 0 0 0 0 0 0 0 0 0 0 0 0 0                                                                                                                                                                                                                                                                                                                                                                                                                                                                                                                                                                                                                                                                                                                                                                                                                                                                                                                                                                                                                                                                                       |                                        | 1        |     | 0 |        |     | 1     |     |       |    |       |     |      |        |   |     |     |    | 1    |        |   | į |   |   |            |
| Migrant Students                                                                                                                                                                                                                                                                                                                                                                                                                                                                                                                                                                                                                                                                                                                                                                                                                                                                                                                                                                                                                                                                                                                             | All Other Students                     | 2        | 0   | 0 | 2      |     |       |     |       |    |       |     |      | 7,462  | 2 | 32  | 31  | 36 | 1136 |        |   |   |   |   |            |
| All Other Students 3 0 0 3 1 10,699 1 26 28 45 1134 1134 1 1 1 26 1 28 1 26 28 45 1134 1 1 26 1 28 1 27 2 28 1 28 1 28 1 28 1 28 1 28                                                                                                                                                                                                                                                                                                                                                                                                                                                                                                                                                                                                                                                                                                                                                                                                                                                                                                                                                                                                        |                                        |          |     |   |        |     |       |     |       |    |       |     |      |        |   |     |     |    |      |        |   |   |   |   |            |
| Title I     Students Receiving Title I Services     0     0     0     0     0       All Other Students     3     0     0     3       504 Plan     1     0     0     1       Students with a 504 Plan     1     0     0     1                                                                                                                                                                                                                                                                                                                                                                                                                                                                                                                                                                                                                                                                                                                                                                                                                                                                                                                 |                                        |          |     |   |        |     |       |     |       |    |       |     |      |        |   |     |     |    |      |        |   |   |   |   |            |
| Students Receiving Title   Services 0 0 0 0 0 0 3   2,238 0 13 22 64 1129   8,461 2 29 30 40 1135   504 Plan                                                                                                                                                                                                                                                                                                                                                                                                                                                                                                                                                                                                                                                                                                                                                                                                                                                                                                                                                                                                                                 | All Other Students                     | 3        | 0   | 0 | 3      |     |       |     |       |    |       |     |      | 10,699 | 1 | 26  | 28  | 45 | 1134 |        |   |   |   |   |            |
| All Other Students 3 0 0 3 8,461 2 29 30 40 1135 504 Plan 1 0 0 1 249 2 28 35 35 1136                                                                                                                                                                                                                                                                                                                                                                                                                                                                                                                                                                                                                                                                                                                                                                                                                                                                                                                                                                                                                                                        |                                        |          | _   |   | _      |     |       |     |       |    |       |     |      |        |   |     |     |    |      |        |   |   |   |   |            |
| 504 Plan           Students with a 504 Plan         1         0         0         1         249         2         28         35         35         1136                                                                                                                                                                                                                                                                                                                                                                                                                                                                                                                                                                                                                                                                                                                                                                                                                                                                                                                                                                                      |                                        |          |     |   |        |     |       |     |       |    |       |     |      |        |   |     |     |    |      |        |   |   |   |   |            |
| Students with a 504 Plan 1 0 0 1 249 2 28 35 35 1136                                                                                                                                                                                                                                                                                                                                                                                                                                                                                                                                                                                                                                                                                                                                                                                                                                                                                                                                                                                                                                                                                         |                                        |          |     |   |        |     |       |     |       |    |       |     |      | '      |   |     |     |    |      |        |   |   |   |   |            |
|                                                                                                                                                                                                                                                                                                                                                                                                                                                                                                                                                                                                                                                                                                                                                                                                                                                                                                                                                                                                                                                                                                                                              |                                        | 1        |     |   | 1      |     | 1     |     |       |    |       |     |      | 240    | , | 20  | 25  | 25 | 1126 |        |   |   |   |   |            |
| All Utiles students   2   0   0   2                                                                                                                                                                                                                                                                                                                                                                                                                                                                                                                                                                                                                                                                                                                                                                                                                                                                                                                                                                                                                                                                                                          |                                        |          |     |   |        |     | 1     |     | 1     |    |       |     |      |        |   |     |     |    |      | l      |   |   |   |   |            |
|                                                                                                                                                                                                                                                                                                                                                                                                                                                                                                                                                                                                                                                                                                                                                                                                                                                                                                                                                                                                                                                                                                                                              | All Other Students                     | 4        | U U | " |        |     |       |     |       |    | İ     |     |      | 10,450 | ' | 20  | 28  | 45 | 1134 |        |   |   |   |   |            |
|                                                                                                                                                                                                                                                                                                                                                                                                                                                                                                                                                                                                                                                                                                                                                                                                                                                                                                                                                                                                                                                                                                                                              |                                        |          |     |   | l      |     |       |     |       |    |       |     |      | 1      |   |     |     | 1  |      |        |   | 1 |   |   |            |

Level 4 = Proficient with Distinction; Level 3 = Proficient; Level 2 = Partially Proficient; Level 1 = Substantially Below Proficient

## **Writing Results**

**District:** New Shoreham **State:** Rhode Island

**Code:** 22