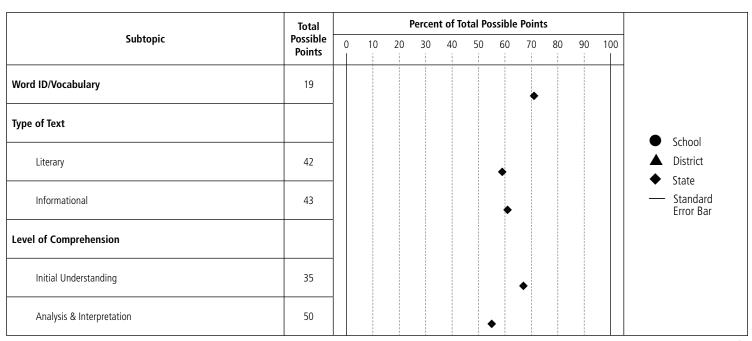

|                       |                 |                       |                 |                       |                 |                     |
| <b>STATE</b> 2007-08 <b>2008-09</b>    | 11661<br><b>11203</b> | 192<br><b>179</b> | 324<br><b>340</b> | 11,145<br><b>10,684</b> | 1,827<br><b>1,909</b> | 16<br><b>18</b> | 5,056<br><b>5,498</b> | 45<br><b>51</b> | 2,726<br><b>2,125</b> | 24<br><b>20</b> | 1,536<br><b>1,152</b> | 14<br><b>11</b> | 1143<br><b>1145</b> |
| Cumulative<br>Total                    | 22864                 | 371               | 664               | 21,829                  | 3,736                 | 17              | 10,554                | 48              | 4,851                 | 22              | 2,688                 | 12              | 1144                |





## **Disaggregated Reading Results**

**District:** New Shoreham **State:** Rhode Island

**Code:** 22

|                                        |          |                |             |        |     | Distri | ct  |      |     |       |     |      |               |        |            | Sta        | te         |            |               |        |            |            |            |            |             |
|----------------------------------------|----------|----------------|-------------|--------|-----|--------|-----|------|-----|-------|-----|------|---------------|--------|------------|------------|------------|------------|---------------|--------|------------|------------|------------|------------|-------------|
| REPORTING<br>CATEGORIES                | Enrolled | NT<b