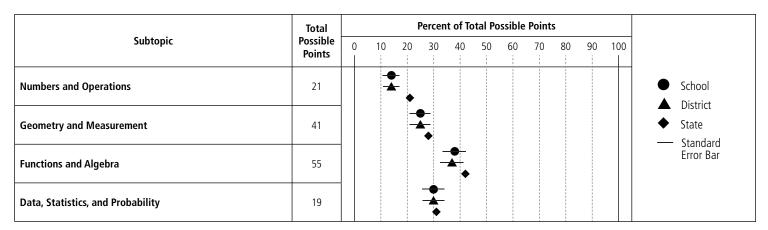

| 269      | 9           | 2        | 258    | 1   | 0    | 60    | 23   | 69    | 27   | 128    | 50   | 1132  |
| Total               |          |             |          |        |     |      |       |      |       |      |        |      |       |
| STATE               |          |             |          |        |     |      |       |      |       |      |        |      |       |
| 2007-08             | 11661    | 147         | 340      | 11,174 | 123 | 1    | 2,340 | 21   | 3,032 | 27   | 5,679  | 51   | 1132  |
| 2008-09             | 11203    | 161         | 343      | 10,699 | 155 | 1    | 2,739 | 26   | 3,007 | 28   | 4,798  | 45   | 1134  |
| Cumulative<br>Total | 22864    | 308         | 683      | 21,873 | 278 | 1    | 5,079 | 23   | 6,039 | 28   | 10,477 | 48   | 1133  |





# **Disaggregated Mathematics Results**

School: Rogers High School

**District:** Newport **State:** Rhode Island

**Code:** 21-21111

|                                        |          |                |             |        |     | Scho | ol  |       |     |       |     |      |               |        |            | Dist       | rict       |            |               |        |            | Sta        | ite        |            |               |
|----------------------------------------|----------|----------------|-------------|--------|-----|------|-----|-------|-----|-------|-----|------|---------------|--------|------------|------------|------------|------------|---------------|--------|------------|------------|------------|------------|---------------|
| REPORTING<br>CATEGORIE