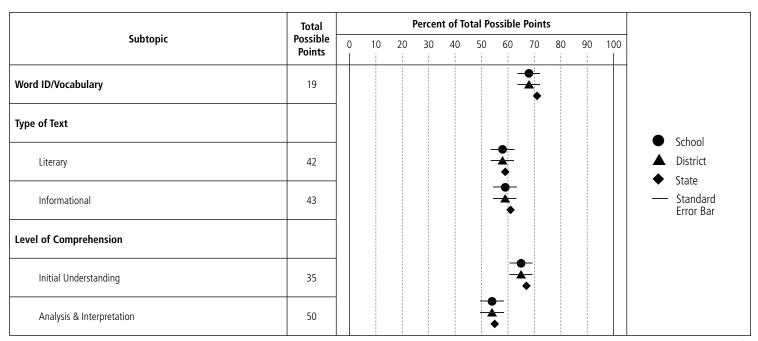

## **Reading Results**

**School:** Rogers High School

**District:** Newport **State:** Rhode Island

**Code:** 21-21111

#### **Proficient with Distinction (Level 4)**

Student's performance demonstrates an ability to read and comprehend grade-appropriate text. Student is able to analyze and interpret literary and informational text. Student offers insightful observations/assertions that are well supported by references to the text. Student uses range of vocabulary strategies and breadth of vocabulary knowledge to read and comprehend a wide variety of texts.

#### **Proficient (Level 3)**

Student's performance demonstrates an ability to read and comprehend grade-appropriate text. Student is able to analyze and interpret literary and informational text. Student makes and supports relevant assertions by referencing text. Student uses vocabulary strategies and breadth of vocabulary knowledge to read and comprehend text.

#### Partially Proficient (Level 2)

Student's performance demonstrates an inconsistent ability to read and comprehend grade-appropriate text. Student attempts to analyze and interpret literary and informational text. Student may make and/or support assertions by referencing text. Student's vocabulary knowledge and use of strategies may be limited and may impact the ability to read and comprehend text.

#### **Substantially Below Proficient (Level 1)**

Student's performance demonstrates minimal ability to derive/construct meaning from grade-appropriate text. Student may be able to recognize story elements and text features. Student's limited vocabulary knowledge and use of strategies impacts the ability to read and comprehend text.