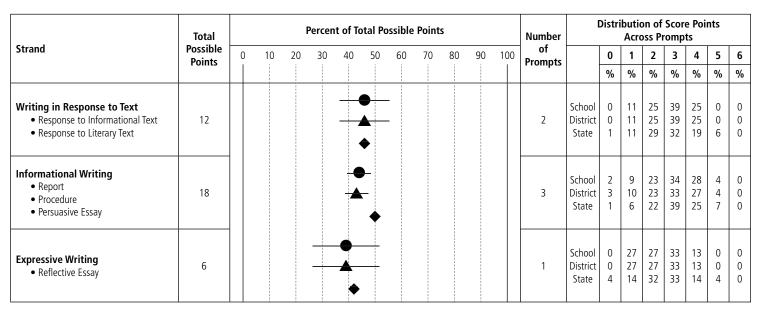

|
| <b>STATE</b> 2007-08 <b>2008-09</b> Cumulative | 11661<br><b>11203</b><br>22864 | 165<br><b>156</b><br>321 | 365<br><b>378</b><br>743 | 11,131<br><b>10,669</b><br>21,800 | 357<br><b>403</b><br>760 | 3<br><b>4</b><br>3 | 3,744<br><b>4,023</b> | 34<br><b>38</b><br>36 | 5,495<br><b>5,322</b> | 49<br><b>50</b><br>50 | 1,535<br><b>921</b> | 14<br><b>9</b><br>11 | 5.7<br><b>6.1</b><br>5.9 |
| Total                                          | 22804                          | 321                      | /43                      | 21,800                            | /60                      | 3                  | 7,767                 | 30                    | 10,817                | 50                    | 2,456               | 11                   | 5.9                      |





# **Disaggregated Writing Results**

School: Rogers High School

**District:** Newport **State:** Rhode Island

**Code:** 21-21111

| NT<br>Approved  N  6  2 4 0  0 0 2 0 0 4 0 0 0 0 0 0 0 0 0 0 | NT Other  N 0 0 0 0 0 0 0 0 0 0 0 0 0 0 0 0 0 0 | Tested  N 122 59 63 0 2 2 29 19 0 70 0                   | Lev N 3 1 2 0 0 0 3                   | vel 4  %  2  2  3  0  0  4            | Le  N 51 21 30                        | yel 3  42  36 48  38 37 44                  | N 55 29 26 13 9 32                                | 9 49 41 45 47 46                                          | N 13 8 5 5 3 4                                                      | vel 1 % 11 14 8 17 16 6                                                 | Mean Score  6.0  5.8 6.3