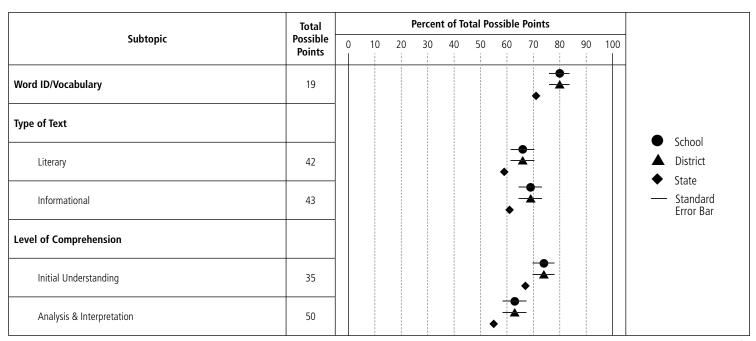

## **Reading Results**

**School**: Narragansett High School

**District:** Narragansett **State:** Rhode Island **Code:** 20-20104

#### **Proficient with Distinction (Level 4)**

Student's performance demonstrates an ability to read and comprehend grade-appropriate text. Student is able to analyze and interpret literary and informational text. Student offers insightful observations/assertions that are well supported by references to the text. Student uses range of vocabulary strategies and breadth of vocabulary knowledge to read and comprehend a wide variety of texts.

#### Proficient (Level 3)

Student's performance demonstrates an ability to read and comprehend grade-appropriate text. Student is able to analyze and interpret literary and informational text. Student makes and supports relevant assertions by referencing text. Student uses vocabulary strategies and breadth of vocabulary knowledge to read and comprehend text.

#### Partially Proficient (Level 2)

Student's performance demonstrates an inconsistent ability to read and comprehend grade-appropriate text. Student attempts to analyze and interpret literary and informational text. Student may make and/or support assertions by referencing text. Student's vocabulary knowledge and use of strategies may be limited and may impact the ability to read and comprehend text.

#### **Substantially Below Proficient (Level 1)**

Student's performance demonstrates minimal ability to derive/construct meaning from grade-appropriate text. Student may be able to recognize story elements and text features. Student's limited vocabulary knowledge and use of strategies impacts the ability to read and comprehend text.