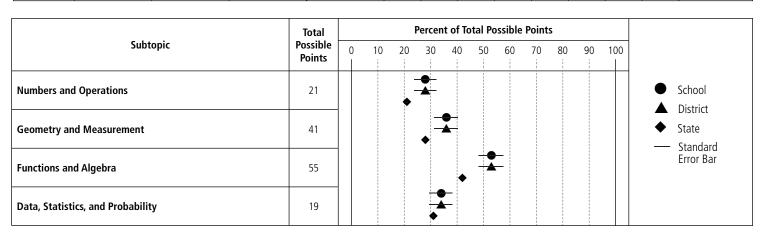

2             | 88                    | 38              | 63                    | 27              | 75                    | 33              | 1137                |
| <b>STATE</b> 2007-08 <b>2008-09</b>    | 11661<br><b>11203</b> | 147<br><b>161</b> | 340<br><b>343</b> | 11,174<br><b>10,699</b> | 123<br><b>155</b> | 1<br>1        | 2,340<br><b>2,739</b> | 21<br><b>26</b> | 3,032<br><b>3,007</b> | 27<br><b>28</b> | 5,679<br><b>4,798</b> | 51<br><b>45</b> | 1132<br><b>1134</b> |
| Cumulative<br>Total                    | 22864                 | 308               | 683               | 21,873                  | 278               | 1             | 5,079                 | 23              | 6,039                 | 28              | 10,477                | 48              | 1133                |





# **Disaggregated Mathematics Results**

**School**: Narragansett High School

District: Narragansett
State: Rhode Island

**Code:** 20-20104

|                                        |          |                |             |        |     | Scho | ol  |       |     |      |     |      |               |        |            | Dist       | rict       |            |               |        |            | Sta        | te         |            |               |
|----------------------------------------|----------|----------------|-------------|--------|-----|------|-----|-------|-----|------|-----|------|---------------|--------|------------|------------|------------|------------|---------------|--------|------------|------------|------------|------------|---------------|
| REPORTING<br>CATE