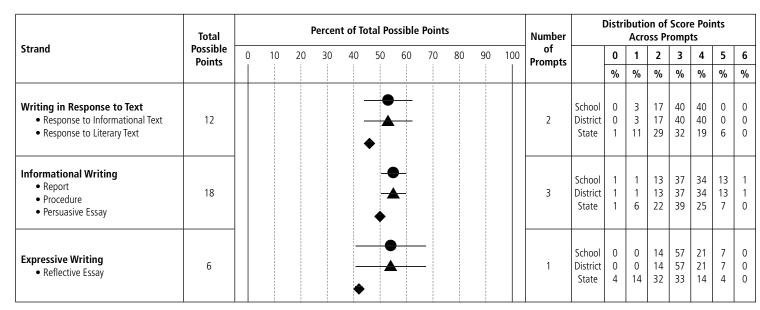

1                | 5              | 109                   | 48              | 94                    | 41              | 15                  | 7              | 6.5               |
| <b>STATE</b> 2007-08 <b>2008-09</b> | 11661<br><b>11203</b> | 165<br><b>156</b> | 365<br><b>378</b> | 11,131<br><b>10,669</b> | 357<br><b>403</b> | 3<br><b>4</b>  | 3,744<br><b>4,023</b> | 34<br><b>38</b> | 5,495<br><b>5,322</b> | 49<br><b>50</b> | 1,535<br><b>921</b> | 14<br><b>9</b> | 5.7<br><b>6.1</b> |
| Cumulative<br>Total                 | 22864                 | 321               | 743               | 21,800                  | 760               | 3              | 7,767                 | 36              | 10,817                | 50              | 2,456               | 11             | 5.9               |





# **Disaggregated Writing Results**

School: Narragansett High School

**District:** Narragansett **State:** Rhode Island

**Code:** 20-20104

|                                        |          |                |             |        |     | Scho | ol  |       |     |      |     |      |               |        |            | Dist       | rict       |            |               |        |            | Sta        | te         |            |             |
|----------------------------------------|----------|----------------|-------------|--------|-----|------|-----|-------|-----|------|-----|------|---------------|--------|------------|------------|------------|------------|---------------|--------|------------|------------|------------|------------|-------------|
| REPORTING<br>CATEGORI