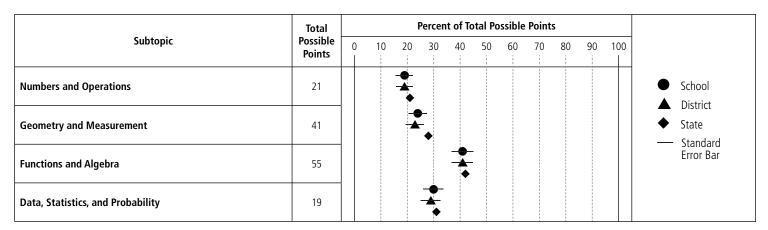

### **Mathematics Results**

**School:** Johnston Senior High

**District:** Johnston **State:** Rhode Island

**Code:** 16-16112

#### **Proficient with Distinction (Level 4)**

Student's problem solving demonstrates logical reasoning with strong explanations that include both words and proper mathematical notation. Student's work exhibits a high level of accuracy, effective use of a variety of strategies, and an understanding of mathematical concepts within and across grade level expectations. Student demonstrates the ability to move from concrete to abstract representations.

#### Proficient (Level 3)

Student's problem solving demonstrates logical reasoning with appropriate explanations that include both words and proper mathematical notation. Student uses a variety of strategies that are often systematic. Computational errors do not interfere with communicating understanding. Student demonstrates conceptual understanding of most aspects of the grade level expectations.

#### Partially Proficient (Level 2)

Student's problem solving demonstrates logical reasoning and conceptual understanding in some, but not all, aspects of the grade level expectations. Many problems are started correctly, but computational errors may get in the way of completing some aspects of the problem. Student uses some effective strategies. Student's work demonstrates that he or she is generally stronger with concrete than abstract situations.

#### **Substantially Below Proficient (Level 1)**

Student's problem solving is often incomplete, lacks logical reasoning and accuracy, and shows little conceptual understanding in most aspects of the grade level expectations. Student is able to start some problems but computational errors and lack of conceptual understanding interfere with solving problems successfully.