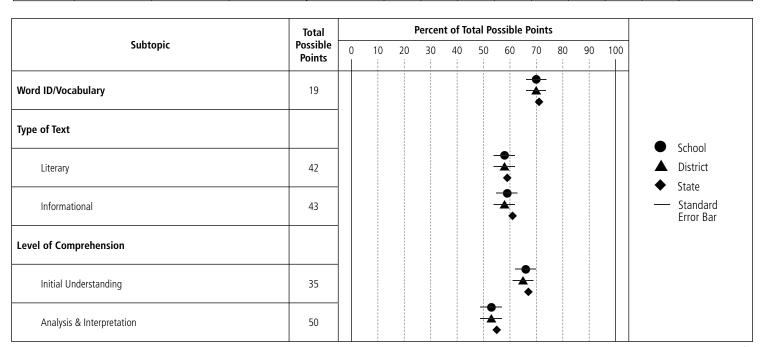

# **Reading Results**

**School:** Johnston Senior High

**District:** Johnston **State:** Rhode Island

**Code:** 16-16112

#### **Proficient with Distinction (Level 4)**

Student's performance demonstrates an ability to read and comprehend grade-appropriate text. Student is able to analyze and interpret literary and informational text. Student offers insightful observations/assertions that are well supported by references to the text. Student uses range of vocabulary strategies and breadth of vocabulary knowledge to read and comprehend a wide variety of texts.

#### **Proficient (Level 3)**

Student's performance demonstrates an ability to read and comprehend grade-appropriate text. Student is able to analyze and interpret literary and informational text. Student makes and supports relevant assertions by referencing text. Student uses vocabulary strategies and breadth of vocabulary knowledge to read and comprehend text.

#### Partially Proficient (Level 2)

Student's performance demonstrates an inconsistent ability to read and comprehend grade-appropriate text. Student attempts to analyze and interpret literary and informational text. Student may make and/or support assertions by referencing text. Student's vocabulary knowledge and use of strategies may be limited and may impact the ability to read and comprehend text.

#### **Substantially Below Proficient (Level 1)**

Student's performance demonstrates minimal ability to derive/construct meaning from grade-appropriate text. Student may be able to recognize story elements and text features. Student's limited vocabulary knowledge and use of strategies impacts the ability to read and comprehend text.