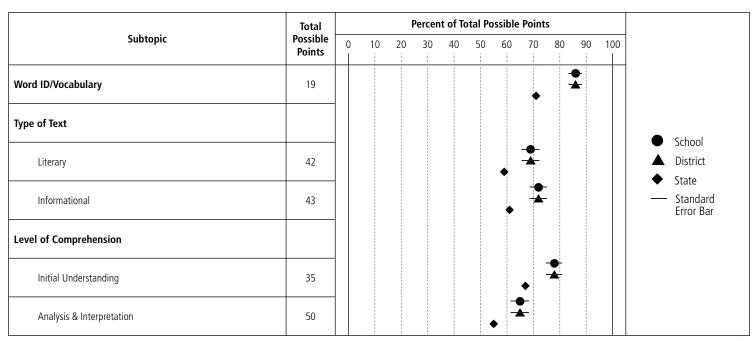

| 12                    | J                  | 1132                        |
| 2007-08<br>2008-09                  | 11661<br><b>11203</b>    | 192<br><b>179</b> | 324<br><b>340</b>    | 11,145<br><b>10,684</b>  | 1,827<br><b>1,909</b> | 16<br><b>18</b>       | 5,056<br><b>5,498</b> | 45<br><b>51</b>       | 2,726<br><b>2,125</b> | 24<br><b>20</b>    | 1,536<br><b>1,152</b> | 14<br><b>11</b>    | 1143<br><b>1145</b>         |
| Cumulative<br>Total                 | 22864                    | 371               | 664                  | 21,829                   | 3,736                 | 17                    | 10,554                | 48                    | 4,851                 | 22                 | 2,688                 | 12                 | 1144                        |





## **Disaggregated Reading Results**

**School:** East Greenwich High

**District:** East Greenwich **State:** Rhode Island

**Code:** 09-09106

|                                        |          |                |             |        |     | Scho | ol  |       |     |       |     |      |               |        |            | Dist       | rict       |            |               |        |            | Sta        | te         |            |              |
|----------------------------------------|----------|----------------|-------------|--------|-----|------|-----|-------|-----|-------|-----|------|---------------|--------|------------|------------|------------|------------|---------------|--------|------------|------------|------------|------------|--------------|
| REPORTING<br>CA