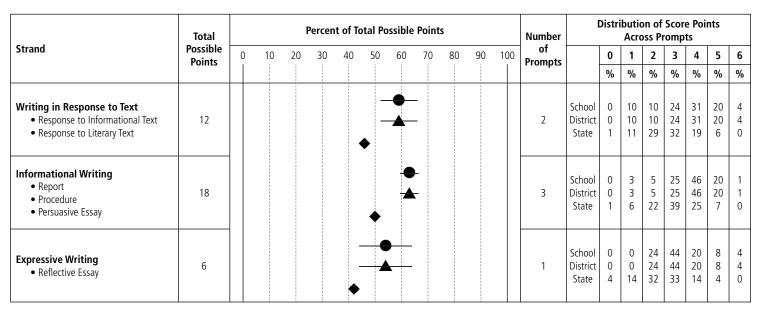

| 9             | 234                   | 63              | 88                    | 24              | 15                  | 4              | 7.4               |
| <b>STATE</b> 2007-08 <b>2008-09</b>    | 11661<br><b>11203</b> | 165<br><b>156</b> | 365<br><b>378</b> | 11,131<br><b>10,669</b> | 357<br><b>403</b> | 3<br><b>4</b> | 3,744<br><b>4,023</b> | 34<br><b>38</b> | 5,495<br><b>5,322</b> | 49<br><b>50</b> | 1,535<br><b>921</b> | 14<br><b>9</b> | 5.7<br><b>6.1</b> |
| Cumulative<br>Total                    | 22864                 | 321               | 743               | 21,800                  | 760               | 3             | 7,767                 | 36              | 10,817                | 50              | 2,456               | 11             | 5.9               |





## **Disaggregated Writing Results**

**School:** East Greenwich High

**District:** East Greenwich **State:** Rhode Island

**Code:** 09-09106

|                                        |          |                |             |        |     | Scho | ol  |       |     |       |     |      |               |        |            | Dist       | rict       |            |               |        |            | Sta        | ite        |            |             |
|----------------------------------------|----------|----------------|-------------|--------|-----|------|-----|-------|-----|-------|-----|------|---------------|--------|------------|------------|------------|------------|---------------|--------|------------|------------|------------|------------|-------------|
| REPORTING<br>CATE