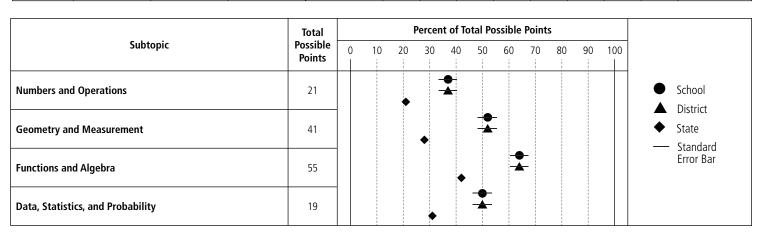

| 384      | 3           | 12       | 369    | 31  | 8    | 187   | 51   | 80    | 22   | 71     | 19   | 1141  |
| Total               |          |             |          |        |     |      |       |      |       |      |        |      |       |
| STATE               |          |             | 2.40     |        | 400 |      |       |      |       |      |        |      |       |
| 2007-08             | 11661    | 147         | 340      | 11,174 | 123 | 1    | 2,340 | 21   | 3,032 | 27   | 5,679  | 51   | 1132  |
| 2008-09             | 11203    | 161         | 343      | 10,699 | 155 | 1    | 2,739 | 26   | 3,007 | 28   | 4,798  | 45   | 1134  |
| Cumulative<br>Total | 22864    | 308         | 683      | 21,873 | 278 | 1    | 5,079 | 23   | 6,039 | 28   | 10,477 | 48   | 1133  |





## **Disaggregated Mathematics Results**

**School:** East Greenwich High

**District:** East Greenwich **State:** Rhode Island

**Code:** 09-09106

| CATEGORIES