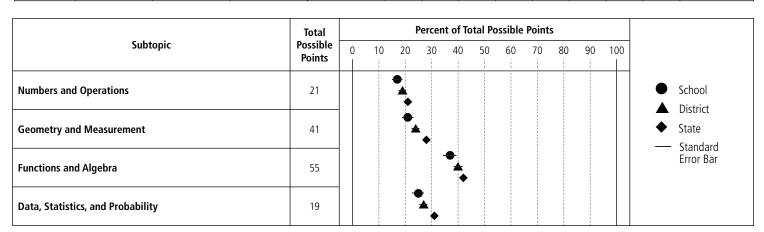

### **Mathematics Results**

**School:** Cranston High School East

**District:** Cranston **State:** Rhode Island

**Code:** 07-07113