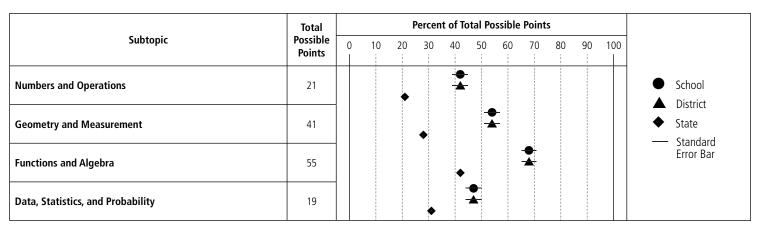

### **Mathematics Results**

School: Barrington High School

**District:** Barrington **State:** Rhode Island **Code:** 01-01106

#### **Proficient with Distinction (Level 4)**

Student's problem solving demonstrates logical reasoning with strong explanations that include both words and proper mathematical notation. Student's work exhibits a high level of accuracy, effective use of a variety of strategies, and an understanding of mathematical concepts within and across grade level expectations. Student demonstrates the ability to move from concrete to abstract representations.

#### Proficient (Level 3)

Student's problem solving demonstrates logical reasoning with appropriate explanations that include both words and proper mathematical notation. Student uses a variety of strategies that are often systematic. Computational errors do not interfere with communicating understanding. Student demonstrates conceptual understanding of most aspects of the grade level expectations.

#### Partially Proficient (Level 2)

Student's problem solving demonstrates logical reasoning and conceptual understanding in some, but not all, aspects of the grade level expectations. Many problems are started correctly, but computational errors may get in the way of completing some aspects of the problem. Student uses some effective strategies. Student's work demonstrates that he or she is generally stronger with concrete than abstract situations.

#### **Substantially Below Proficient (Level 1)**

Student's problem solving is often incomplete, lacks logical reasoning and accuracy, and shows little conceptual understanding in most aspects of the grade level expectations. Student is able to start some problems but computational errors and lack of conceptual understanding interfere with solving problems successfully.