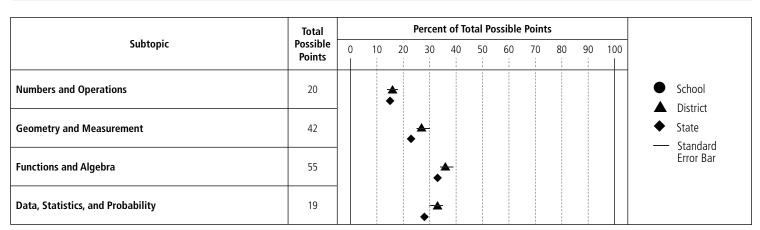

ully.

|                     | Enrolled | NT Approved | NT Other | Tested | Lev | el 4 | Lev  | el 3 | Lev  | el 2 | Lev  | el 1 | Mean  |
|---------------------|----------|-------------|----------|--------|-----|------|------|------|------|------|------|------|-------|
|                     | N        | N           | N        | N      | N   | %    | N    | %    | N    | %    | N    | %    | Score |
| SCHOOL<br>2007-08   | 9        | 0           | 0        | 9      |     |      |      |      |      |      |      |      |       |
| DISTRICT<br>2007-08 | 313      | 1           | 1        | 311    | 5   | 2    | 84   | 27   | 96   | 31   | 126  | 41   | 1135  |
| STATE<br>2007-08    | 11661    | 147         | 340      | 11174  | 123 | 1    | 2340 | 21   | 3032 | 27   | 5679 | 51   | 1132  |





# **Disaggregated Mathematics Results**

**School:** The R.Y.S.E School

**District:** Chariho

**State:** Rhode Island

**Code:** 98-98108

| REPORTING CATEGORIES  Incolled  Renrolled  Renrolled Renrolled  Renrolled Renrolled  Renrolled  Renrolled Renrolled  Renrolled Renrolled Renrolled Renrolled Renrolled Renrolled Renrolled Renrolled R | NT Approvi                                | ed O | NT Other  N 0 0 0 0 0 0 0 0 0 0 0 0 0 0 0 0 0 0 | Tested  N 9 3 6 0 0 0 0 0 9 0 0                | Le N | evel 4 | N | el 3<br>% | Le<br>N | vel 2 | Leve | el 1<br>% | Mean<br>Score<br>N | Tested  N  311  149 162 0  1 1 0 307 0                 | Level 4 % 2 1 2 2 | Level 3 % 27 30 24 | Level 2 % 31 29 33 | Level 1 % 41 40 41 | Mean Score  N 1135  1134 1135 | Tested  N  11174  5579 5594 1  65 308 92