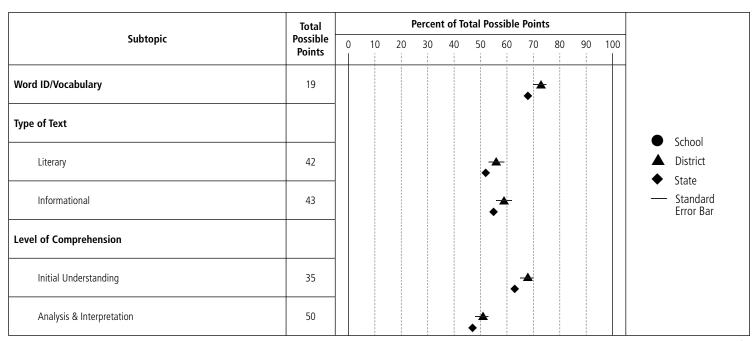

|                     | Enrolled | NT Approved | NT Other | Tested | Lev  | el 4 | Lev  | el 3 | Lev  | el 2 | Lev  | el 1 | Mean  |
|---------------------|----------|-------------|----------|--------|------|------|------|------|------|------|------|------|-------|
|                     | N        | N           | N        | N      | N    | %    | N    | %    | N    | %    | N    | %    | Score |
| SCHOOL<br>2007-08   | 9        | 0           | 0        | 9      |      |      |      |      |      |      |      |      |       |
| DISTRICT<br>2007-08 | 313      | 1           | 1        | 311    | 65   | 21   | 153  | 49   | 60   | 19   | 33   | 11   | 1145  |
| STATE<br>2007-08    | 11661    | 192         | 324      | 11145  | 1827 | 16   | 5056 | 45   | 2726 | 24   | 1536 | 14   | 1143  |





# **Disaggregated Reading Results**

**School:** The R.Y.S.E School

**District:** Chariho

**State:** Rhode Island

**Code:** 98-98108

|                                        |          |                |             |        |     | Scho  | ol  |       |     |      |     |      |               |        |            | Dist       | rict       |            |               |        |            | Sta        | te         |            |               |
|----------------------------------------|----------|----------------|-------------|--------|-----|-------|-----|-------|-----|------|-----|------|---------------|--------|------------|------------|------------|------------|---------------|--------|------------|------------|------------|------------|---------------|
| REPORTING<br>CATEGORI