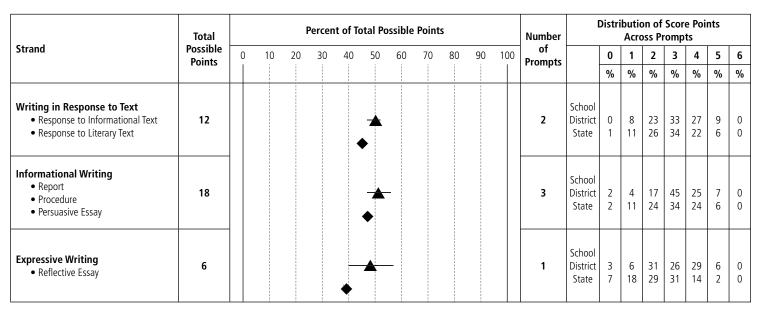

ning.

|                     | Enrolled | NT Approved | NT Other | Tested | Lev | el 4 | Lev  | el 3 | Lev  | el 2 | Lev  | el 1 | Mean  |
|---------------------|----------|-------------|----------|--------|-----|------|------|------|------|------|------|------|-------|
|                     | N        | N           | N        | N      | N   | %    | N    | %    | N    | %    | N    | %    | Score |
| SCHOOL<br>2007-08   | 9        | 0           | 0        | 9      |     |      |      |      |      |      |      |      |       |
| DISTRICT<br>2007-08 | 313      | 1           | 2        | 310    | 17  | 5    | 130  | 42   | 132  | 43   | 31   | 10   | 6.2   |
| STATE<br>2007-08    | 11661    | 165         | 365      | 11131  | 357 | 3    | 3744 | 34   | 5495 | 49   | 1535 | 14   | 5.7   |





# **Disaggregated Writing Results**

**School:** The R.Y.S.E School

**District:** Chariho

State: Rhode Island

**Code:** 98-98108

| REPORTING                              |          |                |             |        |     | Scho |     |       |     |       |      |      |               |          |            | Dist       |            |            |               |        |            | Sta        |            |            |             |
|----------------------------------------|----------|----------------|-------------|--------|-----|------|-----|-------|-----|-------|------|------|---------------|----------|------------|------------|------------|------------|---------------|--------|------------|------------|------------|------------|-------------|
| CATEGORIES