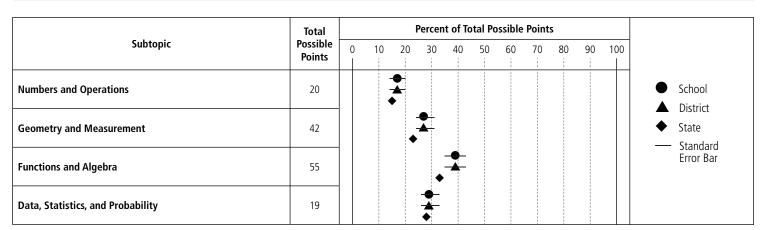

|                           | Total              |   |    | ı  | Percen | t of To | tal Po   | ssible   | Point   | s  |    |     |          |                     |     |
|---------------------------|--------------------|---|----|----|--------|---------|----------|----------|---------|----|----|-----|----------|---------------------|-----|
| Subtopic                  | Possible<br>Points | 0 | 10 | 20 | 30     | 40      | 50<br>;  | 60       | 70<br>; | 80 | 90 | 100 |          |                     |     |
| Word ID/Vocabulary        | 19                 |   |    |    |        |         |          |          | •       | •  |    |     |          |                     |     |
| Type of Text              |                    |   |    |    |        |         |          |          |         |    |    |     |          | Sc                  | ·h. |
| Literary                  | 42                 |   |    |    |        |         | <b>*</b> | •        |         |    |    |     | <b>A</b> | Dis                 | stı |
| Informational             | 43                 |   |    |    |        |         | •        |          |         |    |    |     | _        | Sta<br>- Sta<br>Eri | ar  |
| Level of Comprehension    |                    |   |    |    |        |         |          |          |         |    |    |     |          |                     |     |
| Initial Understanding     | 35                 |   |    |    |        |         |          | <b>*</b> | •       |    |    |     |          |                     |     |
| Analysis & Interpretation | 50                 |   |    |    |        |         | *        |          | 1       |    |    |     |          |                     |     |