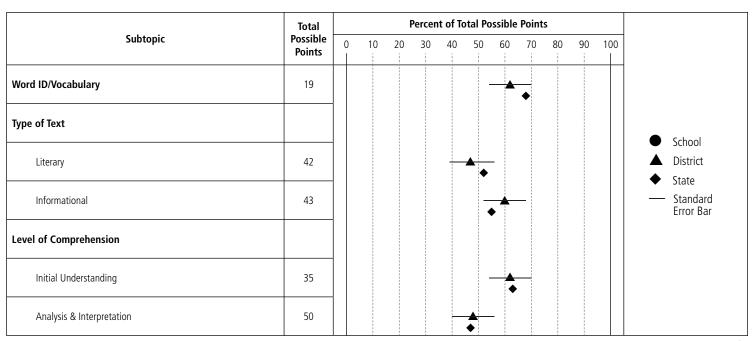

## **Reading Results**

**District:** Blackstone Academy

**State:** Rhode Island

**Code**: 54

#### **Proficient with Distinction (Level 4)**

Student's performance demonstrates an ability to read and comprehend grade-appropriate text. Student is able to analyze and interpret literary and informational text. Student offers insightful observations/assertions that are well supported by references to the text. Student uses range of vocabulary strategies and breadth of vocabulary knowledge to read and comprehend a wide variety of texts.

#### Proficient (Level 3)

Student's performance demonstrates an ability to read and comprehend grade-appropriate text. Student is able to analyze and interpret literary and informational text. Student makes and supports relevant assertions by referencing text. Student uses vocabulary strategies and breadth of vocabulary knowledge to read and comprehend text.

#### Partially Proficient (Level 2)

Student's performance demonstrates an inconsistent ability to read and comprehend grade-appropriate text. Student attempts to analyze and interpret literary and informational text. Student may make and/or support assertions by referencing text. Student's vocabulary knowledge and use of strategies may be limited and may impact the ability to read and comprehend text.

#### **Substantially Below Proficient (Level 1)**

Student's performance demonstrates minimal ability to derive/construct meaning from grade-appropriate text. Student may be able to recognize story elements and text features. Student's limited vocabulary knowledge and use of strategies impacts the ability to read and comprehend text.