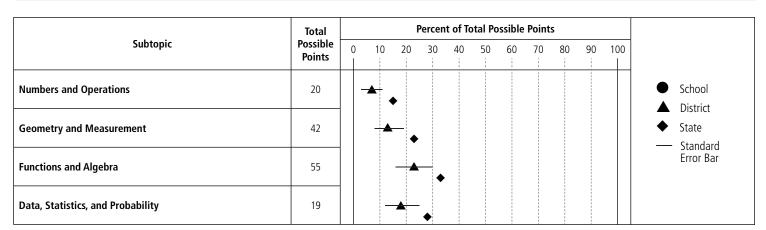

ully.

|                     | Enrolled | NT Approved | NT Other | Tested | Lev | el 4 | Lev  | el 3 | Lev  | el 2 | Lev  | el 1 | Mean  |
|---------------------|----------|-------------|----------|--------|-----|------|------|------|------|------|------|------|-------|
|                     | N        | N           | N        | N      | N   | %    | N    | %    | N    | %    | N    | %    | Score |
| SCHOOL<br>2007-08   |          |             |          |        |     |      |      |      |      |      |      |      |       |
| DISTRICT<br>2007-08 | 37       | 0           | 1        | 36     | 0   | 0    | 2    | 6    | 6    | 17   | 28   | 78   | 1128  |
| STATE<br>2007-08    | 11661    | 147         | 340      | 11174  | 123 | 1    | 2340 | 21   | 3032 | 27   | 5679 | 51   | 1132  |





**Disaggregated Mathematics Results** 

**District:** Blackstone Academy

**State:** Rhode Island

**Code:** 54

|                                        |          |                |             |        |     | Distr | ict |       |     |      |     |      |               |        |            | Sta        | ite        |            |               |        |            |            |            |            |               |
|----------------------------------------|----------|----------------|-------------|--------|-----|-------|-----|-------|-----|------|-----|------|---------------|--------|------------|------------|------------|------------|---------------|--------|------------|------------|------------|------------|---------------|
| REPORTING<br>CATEGORIES                | Enro