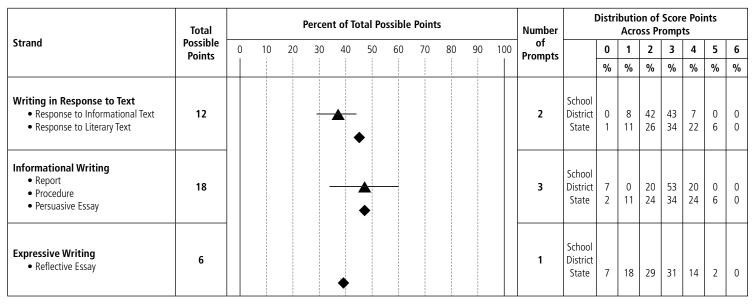

ning.

|                     | Enrolled | NT Approved | NT Other | Tested | Lev | el 4 | Lev  | el 3 | Lev  | el 2 | Lev  | el 1 | Mean  |
|---------------------|----------|-------------|----------|--------|-----|------|------|------|------|------|------|------|-------|
|                     | N        | N           | N        | N      | N   | %    | N    | %    | N    | %    | N    | %    | Score |
| SCHOOL<br>2007-08   |          |             |          |        |     |      |      |      |      |      |      |      |       |
| DISTRICT<br>2007-08 | 37       | 0           | 0        | 37     | 0   | 0    | 5    | 14   | 28   | 76   | 4    | 11   | 5.2   |
| STATE<br>2007-08    | 11661    | 165         | 365      | 11131  | 357 | 3    | 3744 | 34   | 5495 | 49   | 1535 | 14   | 5.7   |



School



## **Disaggregated Writing Results**

**District:** Blackstone Academy

**State:** Rhode Island

**Code:** 54

|                                         |          |                |             |        |     | Distr | ict |       |     |      |     |      |               |        |            | Sta        | ite        |            |               |        |            |            |            |            |               |
|-----------------------------------------|----------|----------------|-------------|--------|-----|-------|-----|-------|-----|------|-----|------|---------------|--------|------------|------------|------------|------------|---------------|--------|------------|------------|------------|------------|---------------|
| REPORTING CATEGORIES