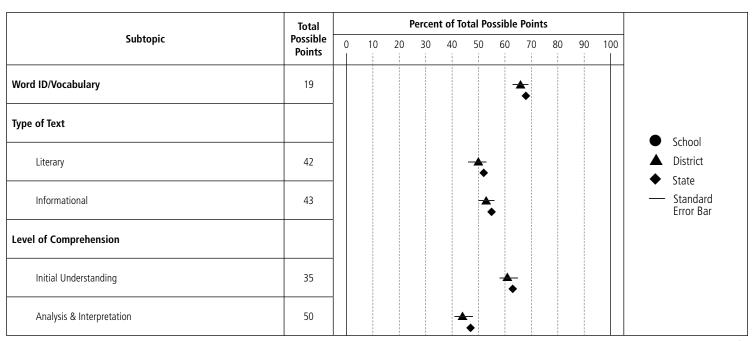

## **Disaggregated Reading Results**

**District:** West Warwick **State:** Rhode Island

**Code:** 38

|                                        |          |                |             |        | l   | Distr | ict  |       |     |       |     |      |               |        |            | Sta        | ite        |            |               |        |            |            |            |            |            |
|----------------------------------------|----------|----------------|-------------|--------|-----|-------|------|-------|-----|-------|-----|------|---------------|--------|------------|------------|------------|------------|---------------|--------|------------|------------|------------|------------|------------|
| REPORTING<br>CATEGORIES                | Enrolled | NT<br>Approved | NT<br>Other | Tested | Lev | el 4  | Lev  | vel 3 | Lev | vel 2 | Lev | el 1 | Mean<br>Score | Tested | Level<br>4 | Level<br>3 | Level<br>2 | Level<br>1 | Mean<br>Score | Tested | Level<br>4 | Level<br>3 | Level<br>2 | Level<br>1 | Mea<br>Sco |
|                                        | N        | N              | N           | N      | N   | %     | N    | %     | N   | %     | N   | %    | N             | N      | %          | %          | %          | %          | N             | N      | %          | %          | %          | %          | N          |
| All Students                           | 242      | 2              | 7           | 233    | 34  | 15    | 101  | 43    | 63  | 27    | 35  | 15   | 1141          | 11145  | 16         | 45         | 24         | 14         | 1143          |        |            |            |            |            |            |
| Gender                                 |          |                |             |        |     |       |      |       |     |       |     |      |               |        |            |            |            |            |               |        |            |            |            |            |            |
| Male                                   | 132      | 2              | 5           | 125    | 15  | 12    | 47   | 38    | 37  | 30    | 26  | 21   | 1139          | 5561   | 12         | 43         | 27         | 18         | 1141          |        |            | į          | 1          |            |            |
| Female                                 | 110      | 0              | 2           | 108    | 19  | 18    | 54   | 50    | 26  | 24    | 9   | 8    | 1144          | 5583   | 20         | 48         | 22         | 9          | 1145          |        |            |            |            |            |            |
| Not Reported                           | 0        | 0              | 0           | 0      |     |       |      |       |     |       |     |      |               | 1      |            |            |            |            |               |        |            |            |            |            |            |
| Primary Race/Ethnicity                 |          |                |             |        |     |       |      |       |     |       |     |      |               |        |            |            |            |            |               |        |            |            |            |            |            |
| American Indian or Alaskan Native      | 3        | 0              | 0           | 3      |     | İ     |      |       |     |       |     |      |               | 66     | 6          | 32         | 36         | 26         | 1136          |        |            | į          | İ          |            |            |
| Asian                                  | 11       | 0              | 0           | 11     | 2   | 18    | 5    | 45    | 1   | 9     | 3   | 27   | 1136          | 302    | 21         | 46         | 20         | 14         | 1143          |        |            |            |            |            |            |
| Black or African American              | 10       | 1              | 0           | 9      |     |       |      |       |     |       |     |      |               | 920    | 5          | 36         | 33         | 26         | 1137          |        |            | į          | İ          |            |            |
| Hispanic or Latino                     | 15       | 0              | 0           | 15     | 0   | 0     | 4    | 27    | 9   | 60    | 2   | 13   | 1137          | 1681   | 4          | 36         | 37         | 22         | 1137          |        |            | į.         |            |            |            |
| Native Hawaiian or Pacific Islander    | 0        | 0              | 0           | 0      |     |       |      |       |     |       |     |      |               | 0      |            |            |            |            |               |        |            |            |            |            |            |
| White (non-Hispanic)                   | 203      | 1              | 7           | 195    | 31  | 16    | 88   | 45    | 48  | 25    | 28  | 14   | 1142          | 8172   | 20         | 48         | 21         | 11         | 1145          |        |            | į          | İ          |            |            |
| No Primary Race/Ethnicity Reported     | 0        | 0              | 0           | 0      |     |       |      |       |     |       |     |      |               | 4      |            |            |            |            |               |        |            |            |            |            |            |
| LEP Status                             |          |                |             |        |     |       |      |       |     |       |     |      |               |        |            |            |            |            |               |        |            |            |            |            |            |
| Currently receiving LEP services       | 7        | 2              | 0           | 5      |     | İ     |      |       |     |       |     | İ    |               | 246    | 0          | 6          | 35         | 59         | 1128          |        |            | į          | İ          |            |            |
| Former LEP student - monitoring year 1 | 3        | 0              | 0           | 3      |     |       |      |       |     |       |     |      |               | 81     | 1          | 19         | 48         | 32         | 1133          |        |            |            |            |            |            |
| Former LEP student - monitoring year 2 | 0        | 0              | 0           | 0      |     | İ     |      |       |     |       |     |      |               | 42     | 2          | 33         | 40         | 24         | 1136          |        |            | į          | İ          |            |            |
| All Other Students                     | 232      | 0              | 7           | 225    | 33  | 15    | 100  | 44    | 60  | 27    | 32  | 14   | 1142          | 10776  | 17         | 47         | 24         | 13         | 1143          |        |            |            |            |            |            |
| IEP                                    |          |                |             |        |     |       |      |       |     |       |     |      |               |        |            |            |            |            |               |        |            |            |            |            |            |
| Students with an IEP                   | 48       | 0              | 5           | 43     | 0   | 0     | 10   | 23    | 12  | 28    | 21  | 49   | 1131          | 1804   | 2          | 22         | 34         | 42         | 1132          |        |            | į          | İ          |            |            |
| All Other Students                     | 194      | 2              | 2           | 190    | 34  | 18    | 91   | 48    | 51  | 27    | 14  | 7    | 1144          | 9341   | 19         | 50         | 23         | 8          | 1145          |        |            |            |            |            |            |
| SES                                    |          |                |             |        |     |       |      |       |     |       |     |      |               |        |            |            |            |            |               |        |            |            |            |            |            |
| Economically Disadvantaged Students    | 69       | 1              | 2           | 66     | 4   | 6     | 22   | 33    | 27  | 41    | 13  | 20   | 1138          | 3155   | 6          | 38         | 34         | 22         | 1138          |        |            | į          |            |            |            |
| All Other Students                     | 173      | 1              | 5           | 167    | 30  | 18    | 79   | 47    | 36  | 22    | 22  | 13   | 1143          | 7990   | 21         | 48         | 21         | 10         | 1145          |        |            |            |            |            |            |
| Migrant                                |          |                |             |        |     |       |      |       |     |       |     |      |               |        |            |            |            |            |               |        |            |            |            |            |            |
| Migrant Students                       | 0        | 0              | 0           | 0      |     |       |      |       |     |       |     |      |               | 0      |            |            |            |            |               |        |            | į          |            |            |            |
| All Other Students                     | 242      | 2              | 7           | 233    | 34  | 15    | 101  | 43    | 63  | 27    | 35  | 15   | 1141          | 11145  | 16         | 45         | 24         | 14         | 1143          |        |            |            |            |            |            |
| Title I                                |          |                |             |        |     |       |      |       |     |       |     |      |               |        |            |            |            |            |               |        |            |            |            |            |            |
| Students Receiving Title I Services    | 1 1      | 0              | 0           | 1      |     |       |      |       |     |       |     |      |               | 742    | 3          | 38         | 39         | 20         | 1138          | l      |            |            |            |            |            |
| All Other Students                     | 241      | 2              | 7           | 232    | 34  | 15    | 101  | 44    | 62  | 27    | 35  | 15   | 1141          | 10403  | 17         | 46         | 23         | 13         | 1143          |        |            |            |            |            |            |
| EOA Dian                               |          |                |             |        |     |       |      |       |     |       |     |      |               |        |            |            |            |            |               |        |            |            |            |            |            |
| 504 Plan Students with a 504 Plan      | 4        | 0              | 0           | 4      |     |       |      |       |     |       |     |      |               | 246    | 17         | 53         | 23         | 6          | 1145          |        |            |            |            |            |            |
|                                        | 238      | 2              | 7           | 229    | 33  | 14    | 99   | 43    | 62  | 27    | 35  | 15   | 1141          | 10899  | 16         | 45         | 24         | 14         | 1143          |        |            |            |            |            |            |
| All Other Students                     | 230      |                | '           | ""     | دد  |       | ) 33 | , ,   | 02  | -     | رد  |      | ''4'          | '```   | 10         | ,,,        | 24         | '7         | 1143          |        |            |            |            |            |            |
|                                        |          |                |             |        |     |       |      |       |     |       |     |      |               |        |            |            |            |            |               |        |            |            |            |            |            |
|                                        |          |                |             |        |     |       |      |       |     |       |     |      |               |        |            |            |            |            |               |        |            |            |            |            |            |