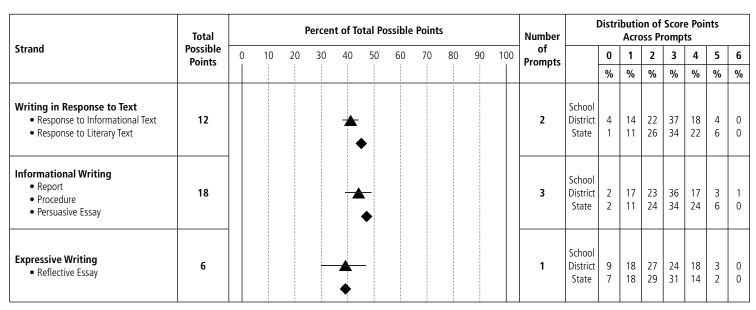

**Disaggregated Mathematics Results** 

**District:** West Warwick **State:** Rhode Island

**Code:** 38

|                                        |          |                |             |        |     | Distr | ict |       |     |       |     |      |               |        |            | Sta        | ite        |            |               |        |            |            |            |            |               |
|----------------------------------------|----------|----------------|-------------|--------|-----|-------|-----|-------|-----|-------|-----|------|---------------|--------|------------|------------|------------|------------|---------------|--------|------------|------------|------------|------------|---------------|
| REPORTING<br>CATEGORIES                | Enrolled | NT<br>Approved | NT<br>Other | Tested | Lev | el 4  | Lev | vel 3 | Lev | vel 2 | Lev | el 1 | Mean<br>Score | Tested | Level<br>4 | Level<br>3 | Level<br>2 | Level<br>1 | Mean<br>Score | Tested | Level<br>4 | Level<br>3 | Level<br>2 | Level<br>1 | Mean<br>Score |
|                                        | N        | N              | N           | N      | N   | %     | N   | %     | N   | %     | N   | %    | N             | N      | %          | %          | %          | %          | N             | N      | %          | %          | %          | %          | N             |
| All Students                           | 242      | 0              | 7           | 235    | 2   | 1     | 48  | 20    | 70  | 30    | 115 | 49   | 1133          | 11174  | 1          | 21         | 27         | 51         | 1132          |        |            |            |            |            |               |
| Gender                                 |          |                |             |        |     |       |     |       |     |       |     |      |               |        |            |            |            |            |               |        |            |            |            |            |               |
| Male                                   | 132      | 0              | 5           | 127    | 2   | 2     | 27  | 21    | 32  | 25    | 66  | 52   | 1133          | 5579   | 1          | 22         | 24         | 52         | 1132          |        |            | İ          |            |            |               |
| Female                                 | 110      | 0              | 2           | 108    | 0   | 0     | 21  | 19    | 38  | 35    | 49  | 45   | 1132          | 5594   | 1          | 19         | 30         | 50         | 1132          |        |            | 1          |            |            |               |
| Not Reported                           | 0        | 0              | 0           | 0      |     |       |     |       |     |       |     |      |               | 1      |            |            |            |            |               |        |            |            |            |            |               |
| Primary Race/Ethnicity                 |          |                |             |        |     |       |     |       |     |       |     |      |               |        |            |            |            |            |               |        |            |            |            |            |               |
| American Indian or Alaskan Native      | 3        | 0              | 0           | 3      |     |       |     |       |     |       |     |      |               | 65     | 0          | 14         | 25         | 62         | 1128          |        |            | İ          |            |            |               |
| Asian                                  | 11       | 0              | 0           | 11     | 0   | 0     | 3   | 27    | 3   | 27    | 5   | 45   | 1132          | 308    | 4          | 28         | 27         | 41         | 1135          |        |            |            |            |            |               |
| Black or African American              | 10       | 0              | 0           | 10     | 0   | 0     | 1   | 10    | 2   | 20    | 7   | 70   | 1132          | 923    | 0          | 6          | 18         | 76         | 1126          |        |            |            |            |            |               |
| Hispanic or Latino                     | 15       | 0              | 0           | 15     | 0   | 0     | 1   | 7     | 3   | 20    | 11  | 73   | 1130          | 1716   | 0          | 6          | 19         | 75         | 1126          |        |            | İ          |            |            |               |
| Native Hawaiian or Pacific Islander    | 0        | 0              | 0           | 0      |     |       |     |       |     |       |     |      |               | 0      |            |            |            |            |               |        |            |            |            |            |               |
| White (non-Hispanic)                   | 203      | 0              | 7           | 196    | 2   | 1     | 43  | 22    | 62  | 32    | 89  | 45   | 1133          | 8158   | 1          | 26         | 30         | 43         | 1134          |        |            | İ          |            |            |               |
| No Primary Race/Ethnicity Reported     | 0        | 0              | 0           | 0      |     |       |     |       |     |       |     |      |               | 4      |            |            |            |            |               |        |            |            |            |            |               |
| LEP Status                             |          |                |             |        |     |       |     |       |     |       |     |      |               |        |            |            |            |            |               |        |            |            |            |            |               |
| Currently receiving LEP services       | 7        | 0              | 0           | 7      |     |       |     |       |     |       |     | İ    |               | 295    | 0          | 3          | 6          | 92         | 1120          |        |            | İ          |            |            |               |
| Former LEP student - monitoring year 1 | 3        | 0              | 0           | 3      |     |       |     |       |     |       |     |      |               | 81     | 0          | 2          | 10         | 88         | 1124          |        |            |            |            |            |               |
| Former LEP student - monitoring year 2 | 0        | 0              | 0           | 0      |     |       |     |       |     |       |     |      |               | 42     | 0          | 7          | 17         | 76         | 1126          |        |            | İ          |            |            |               |
| All Other Students                     | 232      | 0              | 7           | 225    | 2   | 1     | 47  | 21    | 68  | 30    | 108 | 48   | 1133          | 10756  | 1          | 22         | 28         | 49         | 1133          |        |            |            |            |            |               |
| IEP                                    |          |                |             |        |     |       |     |       |     |       |     |      |               |        |            |            |            |            |               |        |            |            |            |            |               |
| Students with an IEP                   | 48       | 0              | 6           | 42     | 0   | 0     | 1   | 2     | 4   | 10    | 37  | 88   | 1123          | 1796   | 0          | 3          | 10         | 87         | 1123          |        |            | İ          |            |            |               |
| All Other Students                     | 194      | 0              | 1           | 193    | 2   | 1     | 47  | 24    | 66  | 34    | 78  | 40   | 1135          | 9378   | 1          | 24         | 30         | 44         | 1134          |        |            |            |            |            |               |
| SES                                    |          |                |             |        |     |       |     |       |     |       |     |      |               |        |            |            |            |            |               |        |            |            |            |            |               |
| Economically Disadvantaged Students    | 69       | 0              | 2           | 67     | 0   | 0     | 9   | 13    | 20  | 30    | 38  | 57   | 1132          | 3187   | 0          | 9          | 21         | 71         | 1128          |        |            | 1          |            |            |               |
| All Other Students                     | 173      | 0              | 5           | 168    | 2   | 1     | 39  | 23    | 50  | 30    | 77  | 46   | 1133          | 7987   | 1          | 26         | 30         | 43         | 1134          |        |            |            |            |            |               |
| Migrant                                |          |                |             |        |     |       |     |       |     |       |     |      |               |        |            |            |            |            |               |        |            |            |            |            |               |
| Migrant Students                       | 0        | 0              | 0           | 0      |     |       |     |       |     |       |     |      |               | 0      |            |            |            |            |               |        |            |            |            |            |               |
| All Other Students                     | 242      | 0              | 7           | 235    | 2   | 1     | 48  | 20    | 70  | 30    | 115 | 49   | 1133          | 11174  | 1          | 21         | 27         | 51         | 1132          |        |            |            |            |            |               |
| Title I                                |          |                |             |        |     |       |     |       |     |       |     |      |               |        |            |            |            |            |               |        |            |            |            |            |               |
| Students Receiving Title I Services    | 1        | 0              | 0           | 1      |     |       |     |       |     |       |     |      |               | 752    | 0          | 6          | 23         | 71         | 1128          |        |            |            |            |            |               |
| All Other Students                     | 241      | 0              | 7           | 234    | 2   | 1     | 48  | 21    | 70  | 30    | 114 | 49   | 1133          | 10422  | 1          | 22         | 27         | 49         | 1132          |        |            |            |            |            |               |
| 504 Plan                               |          |                |             |        |     |       |     |       |     |       |     |      |               |        |            |            |            |            |               |        |            |            |            |            |               |
| Students with a 504 Plan               | 4        | 0              | 0           | 4      |     |       |     |       |     |       |     | İ    |               | 243    | 0          | 26         | 28         | 46         | 1134          |        |            |            |            |            |               |
| All Other Students                     | 238      | 0              | 7           | 231    | 2   | 1     | 48  | 21    | 67  | 29    | 114 | 49   | 1133          | 10931  | 1          | 21         | 27         | 51         | 1132          |        |            |            |            |            |               |
| , iii Salar Students                   |          |                |             |        |     |       |     |       |     |       |     |      |               |        |            |            |            |            |               |        |            |            |            |            |               |
|                                        |          |                |             |        |     |       |     |       |     |       |     |      |               |        |            |            |            |            |               |        |            |            |            |            |               |
|                                        |          |                |             |        | 1   | 1     | 1   | 1     | 1   | 1     |     | :    | 1             | l      | 1          | :          | 1          | 1          | 1             | I      |            | 1          | 1          |            | 1             |