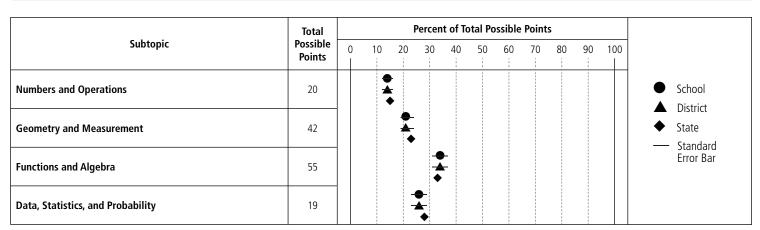

## **Mathematics Results**

**School:** West Warwick High School

District: West Warwick
State: Rhode Island

**Code:** 38-38106

#### **Proficient with Distinction (Level 4)**

Student's problem solving demonstrates logical reasoning with strong explanations that include both words and proper mathematical notation. Student's work exhibits a high level of accuracy, effective use of a variety of strategies, and an understanding of mathematical concepts within and across grade level expectations. Student demonstrates the ability to move from concrete to abstract representations.

#### Proficient (Level 3)

Student's problem solving demonstrates logical reasoning with appropriate explanations that include both words and proper mathematical notation. Student uses a variety of strategies that are often systematic. Computational errors do not interfere with communicating understanding. Student demonstrates conceptual understanding of most aspects of the grade level expectations.

#### **Partially Proficient (Level 2)**

Student's problem solving demonstrates logical reasoning and conceptual understanding in some, but not all, aspects of the grade level expectations. Many problems are started correctly, but computational errors may get in the way of completing some aspects of the problem. Student uses some effective strategies. Student's work demonstrates that he or she is generally stronger with concrete than abstract situations.

#### **Substantially Below Proficient (Level 1)**

Student's problem solving is often incomplete, lacks logical reasoning and accuracy, and shows little conceptual understanding in most aspects of the grade level expectations. Student is able to start some problems but computational errors and lack of conceptual understanding interfere with solving problems successfully.