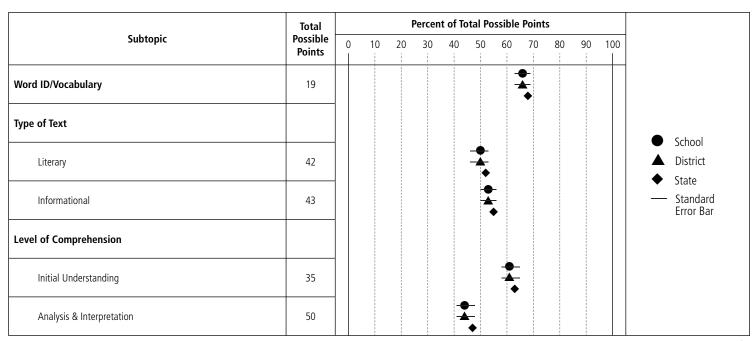

## **Reading Results**

**School:** West Warwick High School

District: West Warwick
State: Rhode Island
Code: 38-38106

#### Proficient with Distinction (Level 4)

Student's performance demonstrates an ability to read and comprehend grade-appropriate text. Student is able to analyze and interpret literary and informational text. Student offers insightful observations/assertions that are well supported by references to the text. Student uses range of vocabulary strategies and breadth of vocabulary knowledge to read and comprehend a wide variety of texts.

#### Proficient (Level 3)

Student's performance demonstrates an ability to read and comprehend grade-appropriate text. Student is able to analyze and interpret literary and informational text. Student makes and supports relevant assertions by referencing text. Student uses vocabulary strategies and breadth of vocabulary knowledge to read and comprehend text.

#### Partially Proficient (Level 2)

Student's performance demonstrates an inconsistent ability to read and comprehend grade-appropriate text. Student attempts to analyze and interpret literary and informational text. Student may make and/or support assertions by referencing text. Student's vocabulary knowledge and use of strategies may be limited and may impact the ability to read and comprehend text.

#### **Substantially Below Proficient (Level 1)**

Student's performance demonstrates minimal ability to derive/construct meaning from grade-appropriate text. Student may be able to recognize story elements and text features. Student's limited vocabulary knowledge and use of strategies impacts the ability to read and comprehend text.