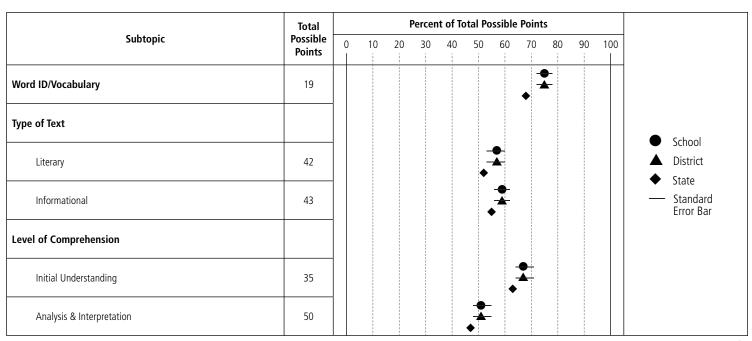

#### **Proficient with Distinction (Level 4)**

Student's performance demonstrates an ability to read and comprehend grade-appropriate text. Student is able to analyze and interpret literary and informational text. Student offers insightful observations/assertions that are well supported by references to the text. Student uses range of vocabulary strategies and breadth of vocabulary knowledge to read and comprehend a wide variety of texts.

#### **Proficient (Level 3)**

Student's performance demonstrates an ability to read and comprehend grade-appropriate text. Student is able to analyze and interpret literary and informational text. Student makes and supports relevant assertions by referencing text. Student uses vocabulary strategies and breadth of vocabulary knowledge to read and comprehend text.

#### Partially Proficient (Level 2)

Student's performance demonstrates an inconsistent ability to read and comprehend grade-appropriate text. Student attempts to analyze and interpret literary and informational text. Student may make and/or support assertions by referencing text. Student's vocabulary knowledge and use of strategies may be limited and may impact the ability to read and comprehend text.

#### **Substantially Below Proficient (Level 1)**

Student's performance demonstrates minimal ability to derive/construct meaning from grade-appropriate text. Student may be able to recognize story elements and text features. Student's limited vocabulary knowledge and use of strategies impacts the ability to read and comprehend text.