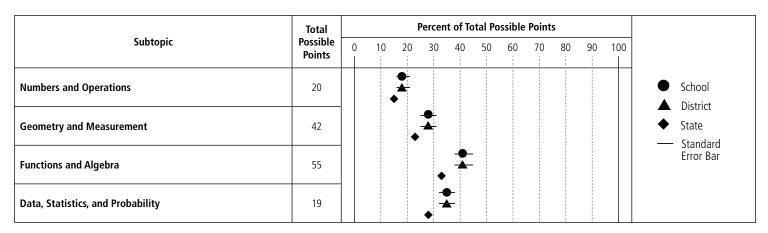

#### **Proficient with Distinction (Level 4)**

Student's problem solving demonstrates logical reasoning with strong explanations that include both words and proper mathematical notation. Student's work exhibits a high level of accuracy, effective use of a variety of strategies, and an understanding of mathematical concepts within and across grade level expectations. Student demonstrates the ability to move from concrete to abstract representations.

#### Proficient (Level 3)

Student's problem solving demonstrates logical reasoning with appropriate explanations that include both words and proper mathematical notation. Student uses a variety of strategies that are often systematic. Computational errors do not interfere with communicating understanding. Student demonstrates conceptual understanding of most aspects of the grade level expectations.

#### Partially Proficient (Level 2)

Student's problem solving demonstrates logical reasoning and conceptual understanding in some, but not all, aspects of the grade level expectations. Many problems are started correctly, but computational errors may get in the way of completing some aspects of the problem. Student uses some effective strategies. Student's work demonstrates that he or she is generally stronger with concrete than abstract situations.

#### **Substantially Below Proficient (Level 1)**

Student's problem solving is often incomplete, lacks logical reasoning and accuracy, and shows little conceptual understanding in most aspects of the grade level expectations. Student is able to start some problems but computational errors and lack of conceptual understanding interfere with solving problems successfully.