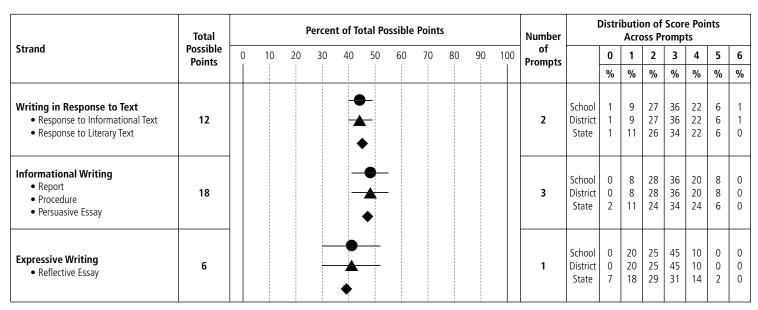

ning.

|                     | Enrolled | NT Approved | NT Other | Tested | Lev | el 4 | Lev  | el 3 | Lev  | el 2 | Lev  | el 1 | Mean  |
|---------------------|----------|-------------|----------|--------|-----|------|------|------|------|------|------|------|-------|
|                     | N        | N           | N        | N      | N   | %    | N    | %    | N    | %    | N    | %    | Score |
| SCHOOL<br>2007-08   | 145      | 1           | 2        | 142    | 4   | 3    | 50   | 35   | 75   | 53   | 13   | 9    | 5.9   |
| DISTRICT<br>2007-08 | 146      | 2           | 2        | 142    | 4   | 3    | 50   | 35   | 75   | 53   | 13   | 9    | 5.9   |
| STATE<br>2007-08    | 11661    | 165         | 365      | 11131  | 357 | 3    | 3744 | 34   | 5495 | 49   | 1535 | 14   | 5.7   |





### **Disaggregated Writing Results**

School: North Smithfield Jr.-Sr. HS

**District:** North Smithfield **State:** Rhode Island

**Code:** 25-25108

|                                        |          |                |             |        |     | Scho | ol  |       |     |       |     |       |               |        |            | Dist       | rict       |            |               |        |            | Sta        | ite        |            |               |
|----------------------------------------|----------|----------------|-------------|--------|-----|------|-----|-------|-----|-------|-----|-------|---------------|--------|------------|------------|------------|------------|---------------|--------|------------|------------|------------|------------|---------------|
| REPO