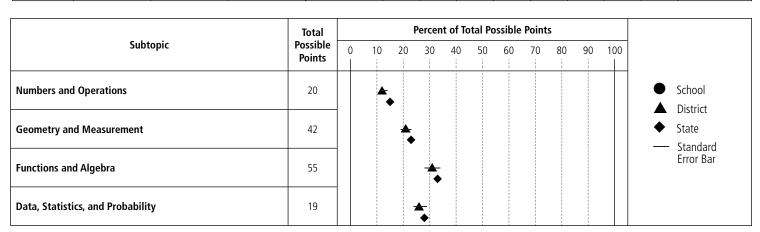

|                   | Enrolled | NT Approved | NT Other | Tested | Lev | el 4 | Lev  | el 3 | Lev  | el 2 | Lev  | el 1 | Mean  |
|-------------------|----------|-------------|----------|--------|-----|------|------|------|------|------|------|------|-------|
|                   | N        | N           | N        | N      | N   | %    | N    | %    | N    | %    | N    | %    | Score |
| SCHOOL<br>2007-08 |          |             |          |        |     |      |      |      |      |      |      |      |       |
| DISTRICT 2007-08  | 303      | 6           | 11       | 286    | 0   | 0    | 55   | 19   | 73   | 26   | 158  | 55   | 1131  |
| STATE<br>2007-08  | 11661    | 147         | 340      | 11174  | 123 | 1    | 2340 | 21   | 3032 | 27   | 5679 | 51   | 1132  |