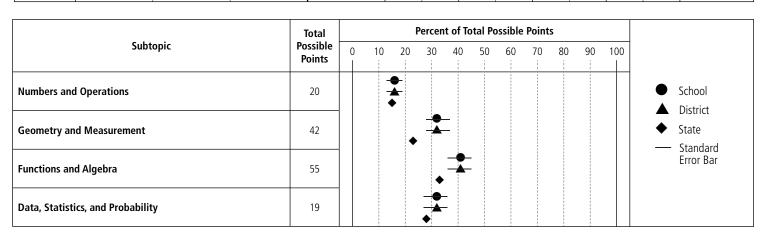

ully.

|                     | Enrolled | NT Approved | NT Other | Tested | Lev | el 4 | Lev  | el 3 | Lev  | el 2 | Lev  | el 1 | Mean  |
|---------------------|----------|-------------|----------|--------|-----|------|------|------|------|------|------|------|-------|
|                     | N        | N           | N        | N      | N   | %    | N    | %    | N    | %    | N    | %    | Score |
| SCHOOL<br>2007-08   | 118      | 1           | 0        | 117    | 1   | 1    | 41   | 35   | 30   | 26   | 45   | 38   | 1136  |
| DISTRICT<br>2007-08 | 121      | 3           | 1        | 117    | 1   | 1    | 41   | 35   | 30   | 26   | 45   | 38   | 1136  |
| STATE<br>2007-08    | 11661    | 147         | 340      | 11174  | 123 | 1    | 2340 | 21   | 3032 | 27   | 5679 | 51   | 1132  |





# **Disaggregated Mathematics Results**

**School**: Narragansett High School

**District:** Narragansett **State:** Rhode Island

**Code:** 20-20104

|                                        |          |                |             |        |     | Scho | ol  |       |     |       |     |       |               |        |            | Dist       | rict       |            |               |        |            | Sta        | ite        |            |               |
|----------------------------------------|----------|----------------|-------------|--------|-----|------|-----|-------|-----|-------|-----|-------|---------------|--------|------------|------------|------------|------------|---------------|--------|------------|------------|------------|------------|---------------|
| REPOR