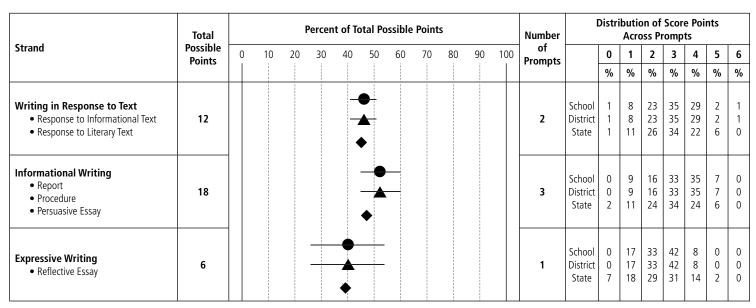

ning.

|                     | Enrolled | NT Approved | NT Other | Tested | Lev | el 4 | Lev  | el 3 | Lev  | el 2 | Lev  | el 1 | Mean  |
|---------------------|----------|-------------|----------|--------|-----|------|------|------|------|------|------|------|-------|
|                     | N        | N           | N        | N      | N   | %    | N    | %    | N    | %    | N    | %    | Score |
| SCHOOL<br>2007-08   | 118      | 0           | 1        | 117    | 0   | 0    | 52   | 44   | 53   | 45   | 12   | 10   | 6.0   |
| DISTRICT<br>2007-08 | 121      | 2           | 2        | 117    | 0   | 0    | 52   | 44   | 53   | 45   | 12   | 10   | 6.0   |
| STATE<br>2007-08    | 11661    | 165         | 365      | 11131  | 357 | 3    | 3744 | 34   | 5495 | 49   | 1535 | 14   | 5.7   |





# **Disaggregated Writing Results**

School: Narragansett High School

**District:** Narragansett **State:** Rhode Island

**Code:** 20-20104

| REPORTING CATEGORIES    No   No   No   No   No   No   No   N