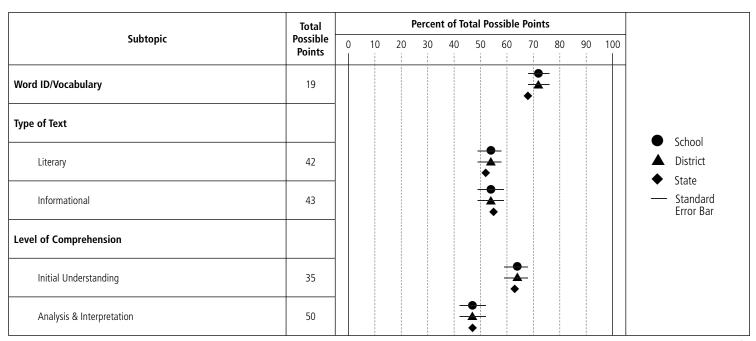

ehend text.

|                   | Enrolled | NT Approved | NT Other | Tested | Lev  | el 4 | Lev  | el 3 | Lev  | el 2 | Lev  | el 1 | Mean  |
|-------------------|----------|-------------|----------|--------|------|------|------|------|------|------|------|------|-------|
|                   | N        | N           | N        | N      | N    | %    | N    | %    | N    | %    | N    | %    | Score |
| SCHOOL<br>2007-08 | 118      | 1           | 0        | 117    | 19   | 16   | 65   | 56   | 22   | 19   | 11   | 9    | 1145  |
| DISTRICT 2007-08  | 121      | 3           | 1        | 117    | 19   | 16   | 65   | 56   | 22   | 19   | 11   | 9    | 1145  |
| STATE<br>2007-08  | 11661    | 192         | 324      | 11145  | 1827 | 16   | 5056 | 45   | 2726 | 24   | 1536 | 14   | 1143  |





# **Disaggregated Reading Results**

**School**: Narragansett High School

**District:** Narragansett **State:** Rhode Island **Code:** 20-20104

|                                                                                                                                                                                                         |                                   |                            |                       |                              |         | Scho     | ol       |          |          |          |         |         |               |                                   |            | Dist       | rict       |            |               |                                            |                   | Sta                        | ite