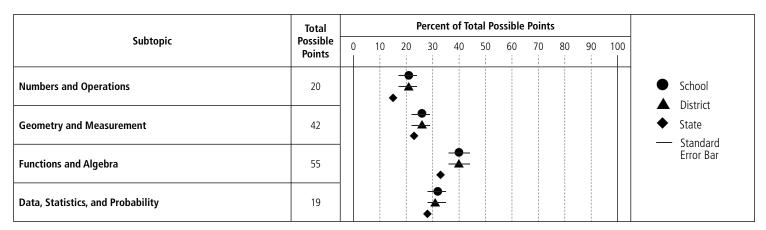

#### **Proficient with Distinction (Level 4)**

Student's problem solving demonstrates logical reasoning with strong explanations that include both words and proper mathematical notation. Student's work exhibits a high level of accuracy, effective use of a variety of strategies, and an understanding of mathematical concepts within and across grade level expectations. Student demonstrates the ability to move from concrete to abstract representations.

#### Proficient (Level 3)

Student's problem solving demonstrates logical reasoning with appropriate explanations that include both words and proper mathematical notation. Student uses a variety of strategies that are often systematic. Computational errors do not interfere with communicating understanding. Student demonstrates conceptual understanding of most aspects of the grade level expectations.

#### **Partially Proficient (Level 2)**

Student's problem solving demonstrates logical reasoning and conceptual understanding in some, but not all, aspects of the grade level expectations. Many problems are started correctly, but computational errors may get in the way of completing some aspects of the problem. Student uses some effective strategies. Student's work demonstrates that he or she is generally stronger with concrete than abstract situations.

#### **Substantially Below Proficient (Level 1)**

Student's problem solving is often incomplete, lacks logical reasoning and accuracy, and shows little conceptual understanding in most aspects of the grade level expectations. Student is able to start some problems but computational errors and lack of conceptual understanding interfere with solving problems successfully.