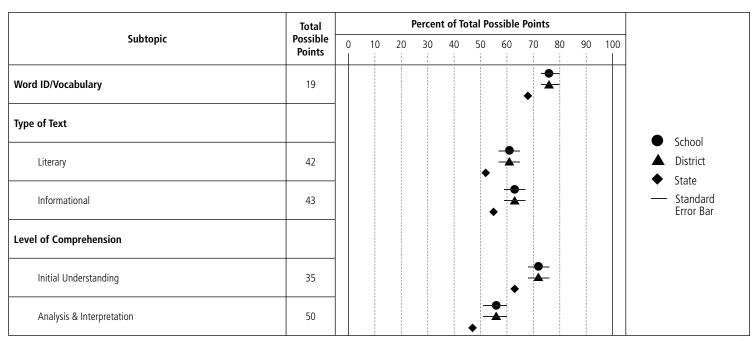

#### **Proficient with Distinction (Level 4)**

Student's performance demonstrates an ability to read and comprehend grade-appropriate text. Student is able to analyze and interpret literary and informational text. Student offers insightful observations/assertions that are well supported by references to the text. Student uses range of vocabulary strategies and breadth of vocabulary knowledge to read and comprehend a wide variety of texts.

#### Proficient (Level 3)

Student's performance demonstrates an ability to read and comprehend grade-appropriate text. Student is able to analyze and interpret literary and informational text. Student makes and supports relevant assertions by referencing text. Student uses vocabulary strategies and breadth of vocabulary knowledge to read and comprehend text.

#### Partially Proficient (Level 2)

Student's performance demonstrates an inconsistent ability to read and comprehend grade-appropriate text. Student attempts to analyze and interpret literary and informational text. Student may make and/or support assertions by referencing text. Student's vocabulary knowledge and use of strategies may be limited and may impact the ability to read and comprehend text.

#### **Substantially Below Proficient (Level 1)**

Student's performance demonstrates minimal ability to derive/construct meaning from grade-appropriate text. Student may be able to recognize story elements and text features. Student's limited vocabulary knowledge and use of strategies impacts the ability to read and comprehend text.