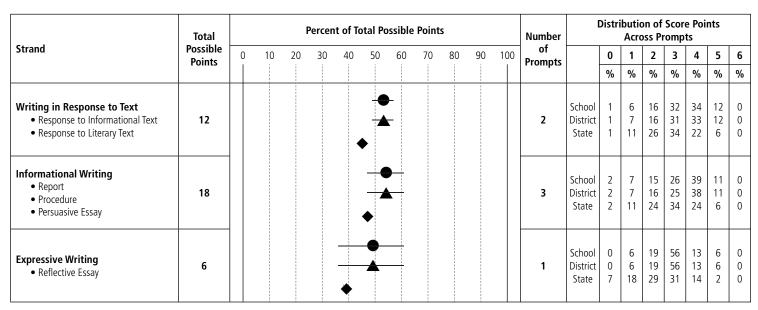

ning.

|                     | Enrolled | NT Approved | NT Other | Tested | Lev | el 4 | Lev  | el 3 | Lev  | el 2 | Lev  | el 1 | Mean  |
|---------------------|----------|-------------|----------|--------|-----|------|------|------|------|------|------|------|-------|
|                     | N        | N           | N        | N      | N   | %    | N    | %    | N    | %    | N    | %    | Score |
| SCHOOL<br>2007-08   | 153      | 6           | 4        | 143    | 11  | 8    | 69   | 48   | 53   | 37   | 10   | 7    | 6.7   |
| DISTRICT<br>2007-08 | 156      | 6           | 5        | 145    | 11  | 8    | 69   | 48   | 53   | 37   | 12   | 8    | 6.6   |
| STATE<br>2007-08    | 11661    | 165         | 365      | 11131  | 357 | 3    | 3744 | 34   | 5495 | 49   | 1535 | 14   | 5.7   |





# **Disaggregated Writing Results**

School: Middletown High School

**District:** Middletown **State:** Rhode Island

**Code:** 19-19111

|                                        |          |                |             |        |     | Scho | ol  |       |     |      |     |      |               |        |            | Dist       | rict       |            |               |        |            | Sta        | ite        |            |             |
|----------------------------------------|----------|----------------|-------------|--------|-----|------|-----|-------|-----|------|-----|------|---------------|--------|------------|------------|------------|------------|---------------|--------|------------|------------|------------|------------|-------------|
| REPORTING<br>CATEGORIES