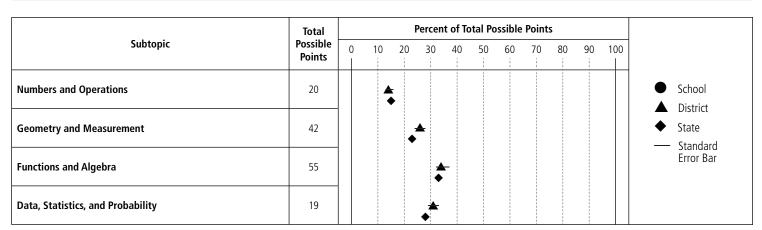

|                     | Enrolled | NT Approved | NT Other | Tested | Lev | el 4 | Lev  | el 3 | Lev  | el 2 | Lev  | el 1 | Mean  |
|---------------------|----------|-------------|----------|--------|-----|------|------|------|------|------|------|------|-------|
|                     | N        | N           | N        | N      | N   | %    | N    | %    | N    | %    | N    | %    | Score |
| SCHOOL<br>2007-08   |          |             |          |        |     |      |      |      |      |      |      |      |       |
| DISTRICT<br>2007-08 | 466      | 2           | 6        | 458    | 3   | 1    | 114  | 25   | 146  | 32   | 195  | 43   | 1134  |
| STATE<br>2007-08    | 11661    | 147         | 340      | 11174  | 123 | 1    | 2340 | 21   | 3032 | 27   | 5679 | 51   | 1132  |